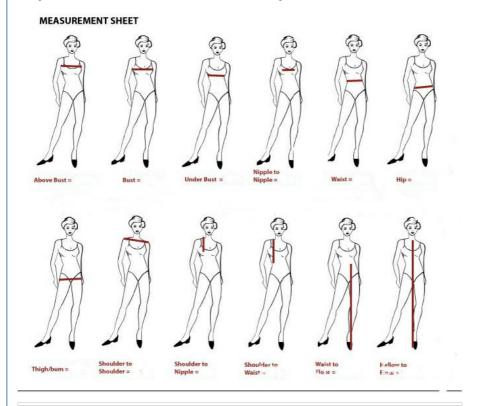

Halter Neck Wedding Dresses( Customizable)

Size: XXXL Waist 2.4 feet] S [code] M [Waist 1.9 feet 2.0 feet waistline code [code] [L] Waist 2.1 feet waistline 2.2 feet XL code [code] XXL [Waist

2.3 feet]

Listing Year: Spring 2014