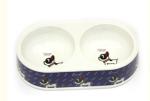

## **Product Description**

Product Description Customer Question & Answer Ask something for more details

Eco-friendly Double Bamboo Portable Pet Bowl for Dog and Pet

**Product Description** 

 Item No
 Capacity Weight
 Spec
 Ctn qty GW
 NW
 CTN SIZE

 BO-3031A 460ML\*2
 200g
 27.3\*14.8\*5.7 36PCS
 11KG 10KG 58.5\*3\*30

Product Picture

Eco-friendly Double Bamboo Portable Pet Bowl for Dog and Pet