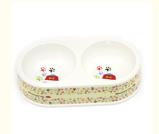

## **Product Description**

Product Description Customer Question & Answer Ask something for more details

Eco-friendly Double Bamboo Portable Pet Bowl for Dog and Pet

**Product Description** 

 Item No
 Capacity Weight
 Spec
 Ctn qty GW
 NW
 CTN SIZE

 BO-3031A 460ML\*2
 200g
 27.3\*14.8\*5.7 36PCS
 11KG 10KG 58.5\*3\*30

Product Picture

Eco-friendly Double Bamboo Portable Pet Bowl for Dog and Pet