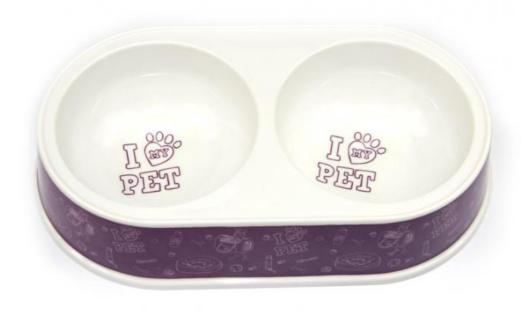

# Eco-Friendly Double Bamboo Portable Pet Bowl for Dog and Pet

## **Product Description**

Product Description Customer Question & Answer Ask something for more details

Eco-friendly Double Bamboo Portable Pet Bowl for Dog and Pet

**Product Description** 

 Item No
 Capacity Weight
 Spec
 Ctn qty GW
 NW
 CTN SIZE

 BO-3031A 460ML\*2
 200g
 27.3\*14.8\*5.7 36PCS
 11KG 10KG 58.5\*3\*30

Product Picture

Eco-friendly Double Bamboo Portable Pet Bowl for Dog and Pet