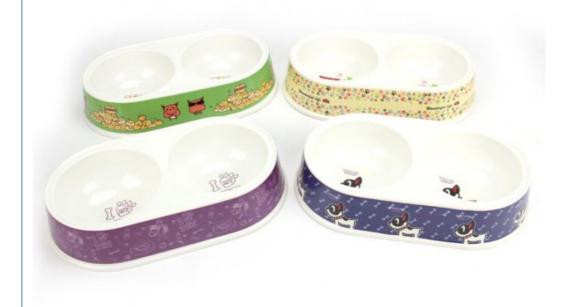

## More Images

#### **Product Specification**

Color: Green, Red, Blue

• Fixed Time Feeding: Without Fixed Time Feeding

Customized: Customized

Bowl & Feeder Type:
 Bowls, Cups & Pails

• Trademark: Customized

• Transport Package: Box