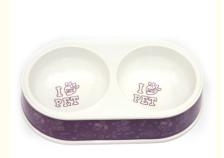

## **Product Description**

Product Description Customer Question & Answer Ask something for more details

Eco-friendly Double Bamboo Portable Pet Bowl for Dog and Pet

**Product Description** 

 Item No
 Capacity Weight
 Spec
 Ctn qty GW
 NW
 CTN SIZE

 BO-3031A 460ML\*2
 200g
 27.3\*14.8\*5.7 36PCS
 11KG 10KG 58.5\*3\*30

Product Picture

Eco-friendly Double Bamboo Portable Pet Bowl for Dog and Pet