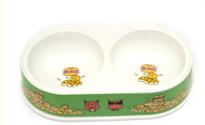

## **Product Description**

Product Description Customer Question & Answer Ask something for more details

Eco-friendly Double Bamboo Portable Pet Bowl for Dog and Pet

**Product Description** 

 Item No
 Capacity Weight
 Spec
 Ctn qty GW
 NW
 CTN SIZE

 BO-3031A 460ML\*2
 200g
 27.3\*14.8\*5.7 36PCS
 11KG 10KG 58.5\*3\*30

Product Picture

Eco-friendly Double Bamboo Portable Pet Bowl for Dog and Pet