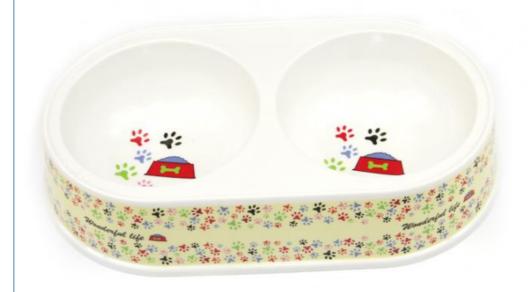

 BO-3031A 460ML\*2
 200g
 27.3\*14.8\*5.7 36PCS
 11KG 10KG 58.5\*3\*30

Product Picture

Eco-friendly Double Bamboo Portable Pet Bowl for Dog and Pet