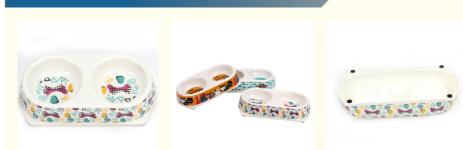

### More Images

Product Description Customer Question & Answer

Ask something for more details

Environmental Friendly Fashion Design Double Bio Bamboo Fiber Pet Bowl

**Product Description** 

| Item No         | Capacity | Weight | Spec          | Ctn qty | GW     | NW     | CTN SIZE |
|-----------------|----------|--------|---------------|---------|--------|--------|----------|
| BO-3119-H(A5)   | 310ML    | 300g   | 17.5*17.5*6.6 | 36PCS   | 14.6KG | 12.6KG | 59*39*23 |
| Product Picture | e        |        |               |         |        |        |          |