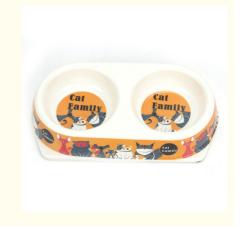

## **Environmental Friendly Fashion Design Double Bio Bamboo Fiber Pet** Bowl

#### **Product Specification**

- Color:
- Fixed Time Feeding:
- Customized:
- Bowl & Feeder Type:
- Trademark:
- Transport Package:
- Specification:
- Origin:
- Port:
- Production Capacity:
- Usage:
- Type:
- Size:
- Suitable For:
- Material: