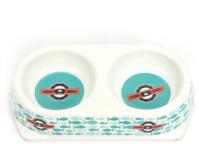

## **Environmental Friendly Fashion Design Double Bio Bamboo Fiber Pet** Bowl

#### **Product Specification**

- Color:
- Fixed Time Feeding:
- Customized:
- Bowl & Feeder Type:
- Trademark:
- Transport Package:
- Specification:
- Origin:
- Port:
- Production Capacity:
- Usage:
- Type:
- Size:
- Suitable For:
- Material: