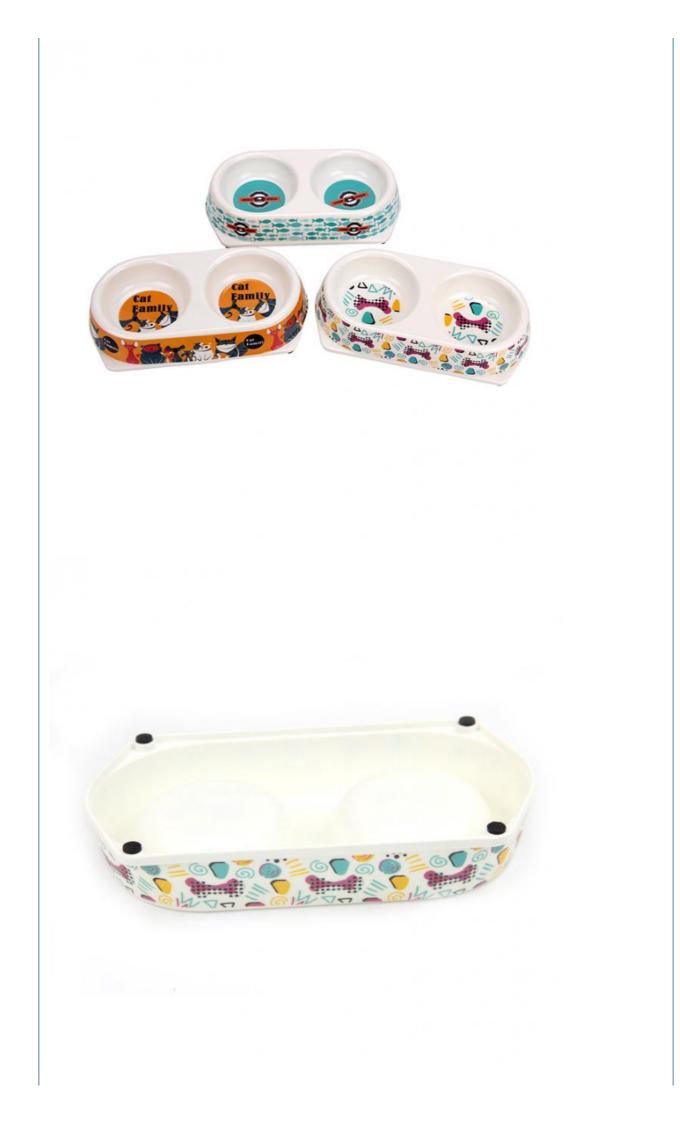

### More Images

Product Description Customer Question & Answer

Ask something for more details

Environmental Friendly Fashion Design Double Bio Bamboo Fiber Pet Bowl

**Product Description** 

| Item No         | Capacity | Weight | Spec          | Ctn qty | GW     | NW     | CTN SIZE |
|-----------------|----------|--------|---------------|---------|--------|--------|----------|
| BO-3119-H(A5)   | 310ML    | 300g   | 17.5*17.5*6.6 | 36PCS   | 14.6KG | 12.6KG | 59*39*23 |
| Product Picture | e        |        |               |         |        |        |          |