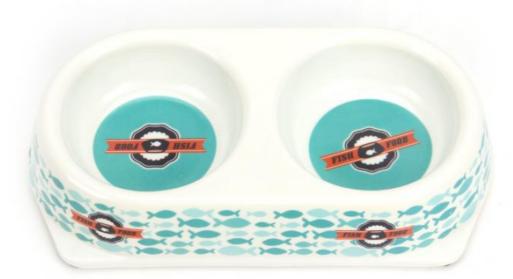

### More Images

Product Description Customer Question & Answer

Ask something for more details

Environmental Friendly Fashion Design Double Bio Bamboo Fiber Pet Bowl

**Product Description** 

| Item No         | Capacity | Weight | Spec          | Ctn qty | GW     | NW     | CTN SIZE |
|-----------------|----------|--------|---------------|---------|--------|--------|----------|
| BO-3119-H(A5)   | 310ML    | 300g   | 17.5*17.5*6.6 | 36PCS   | 14.6KG | 12.6KG | 59*39*23 |
| Product Picture | e        |        |               |         |        |        |          |