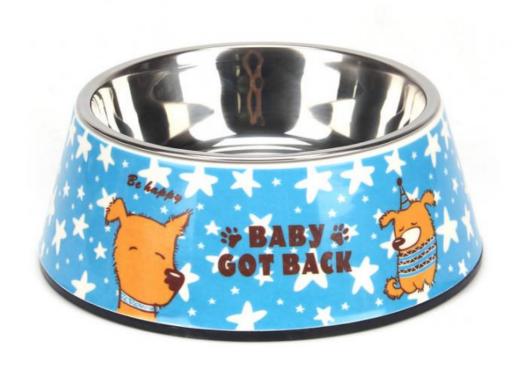

# **Product Description**

Product Description Customer Question & Answer Ask something for more details

Wholesale Round Stainless Steel Slow Feed Pet Cat Dog Bowl

**Product Description** 

| Item No         | Capacity | Weight | Spec          | Ctn qty | GW     | NW     | CTN SIZE |
|-----------------|----------|--------|---------------|---------|--------|--------|----------|
| BO-3119-H(A5)   | 310ML    | 300g   | 17.5*17.5*6.6 | 36PCS   | 14.6KG | 12.6KG | 59*39*23 |
| Product Picture | e        |        |               |         |        |        |          |

Wholesale Round Stainless Steel Slow Feed Pet Cat Dog Bowl