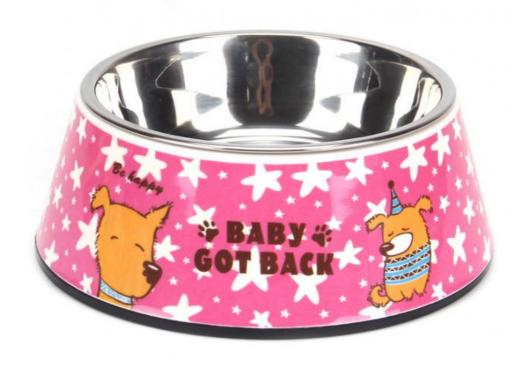

Transport Package: Box

Specification: 22.5\*11\*6.5Origin: China

Port: Shenzhen, ChinaProduction Capacity: 50000PCS/Week

Usage: Feeding
Type: Bowl
Size: Medium
Suitable For: Dog
Material: Steel



## More Images









# **Product Description**

Product Description Customer Question & Answer Ask something for more details

Wholesale Round Stainless Steel Slow Feed Pet Cat Dog Bowl

**Product Description** 

| Item No         | Capacity | Weight | Spec          | Ctn qty | GW     | NW     | CTN SIZE |
|-----------------|----------|--------|---------------|---------|--------|--------|----------|
| BO-3119-H(A5)   | 310ML    | 300g   | 17.5*17.5*6.6 | 36PCS   | 14.6KG | 12.6KG | 59*39*23 |
| Product Picture | e        |        |               |         |        |        |          |









Wholesale Round Stainless Steel Slow Feed Pet Cat Dog Bowl

#### WORKSHOP OF OUR COMPANY



#### **OUR TEAM**



### FAQ

- 1. Are you factory or trading company?
- A:We are factory and have rich experience, you can get all with factory price.
- 2.Can I get one sample to check your quality?

A:Sure!Pay for the sample and shipping fee firstly, if the order is big, the sample fee will be returned.

3. What about the lead time for large production?

Honestly, it depends on your order quantity, usually within 30days.

4.Can you provide ODM or OEM service?

A:Yes, we can.

5. How can you make sure we will receive the products with high quality?

A:Our QC will check all products before loading.

# **VIKING** Shenzhen0701 DX-Well Technology Co., Ltd.

17321496453

jeffreyth@slurrypump.com