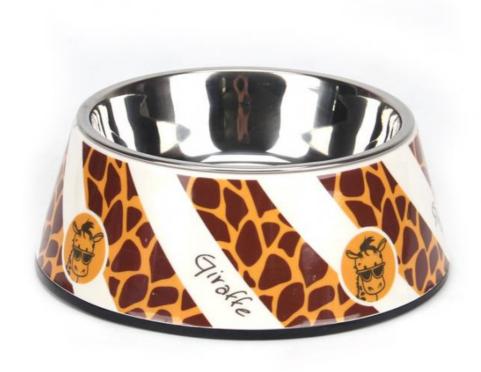

# **Product Description**

Product Description Customer Question & Answer Ask something for more details

Wholesale Round Stainless Steel Slow Feed Pet Cat Dog Bowl

**Product Description** 

| Item No         | Capacity | Weight | Spec          | Ctn qty | GW     | NW     | CTN SIZE |
|-----------------|----------|--------|---------------|---------|--------|--------|----------|
| BO-3119-H(A5)   | 310ML    | 300g   | 17.5*17.5*6.6 | 36PCS   | 14.6KG | 12.6KG | 59*39*23 |
| Product Picture | e        |        |               |         |        |        |          |

Wholesale Round Stainless Steel Slow Feed Pet Cat Dog Bowl