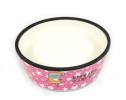

# **Product Description**

Product Description Customer Question & Answer Ask something for more details

Wholesale Round Stainless Steel Slow Feed Pet Cat Dog Bowl

**Product Description** 

| Item No         | Capacity | Weight | Spec          | Ctn qty | GW     | NW     | CTN SIZE |
|-----------------|----------|--------|---------------|---------|--------|--------|----------|
| BO-3119-H(A5)   | 310ML    | 300g   | 17.5*17.5*6.6 | 36PCS   | 14.6KG | 12.6KG | 59*39*23 |
| Product Picture | e        |        |               |         |        |        |          |