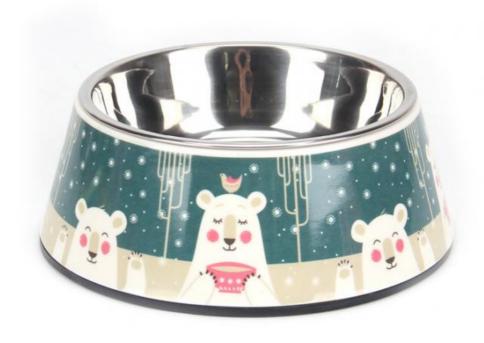

• Transport Package: Box

Specification: 22.5\*11\*6.5Origin: China

Port: Shenzhen, ChinaProduction Capacity: 50000PCS/Week

Usage: Feeding
Type: Bowl
Size: Medium
Suitable For: Dog
Material: Steel



## More Images









# **Product Description**

Product Description Customer Question & Answer Ask something for more details

Wholesale Round Stainless Steel Slow Feed Pet Cat Dog Bowl

**Product Description** 

| Item No         | Capacity | Weight | Spec          | Ctn qty | GW     | NW     | CTN SIZE |
|-----------------|----------|--------|---------------|---------|--------|--------|----------|
| BO-3119-H(A5)   | 310ML    | 300g   | 17.5*17.5*6.6 | 36PCS   | 14.6KG | 12.6KG | 59*39*23 |
| Product Picture | e        |        |               |         |        |        |          |









Wholesale Round Stainless Steel Slow Feed Pet Cat Dog Bowl

#### WORKSHOP OF OUR COMPANY



#### **OUR TEAM**



### FAQ

- 1. Are you factory or trading company?
- A:We are factory and have rich experience, you can get all with factory price.
- 2.Can I get one sample to check your quality?

A:Sure!Pay for the sample and shipping fee firstly, if the order is big, the sample fee will be returned.

3. What about the lead time for large production?

Honestly, it depends on your order quantity, usually within 30days.

4.Can you provide ODM or OEM service?

A:Yes, we can.

5. How can you make sure we will receive the products with high quality?

A:Our QC will check all products before loading.

# **VIKING** Shenzhen0701 DX-Well Technology Co., Ltd.

17321496453

jeffreyth@slurrypump.com