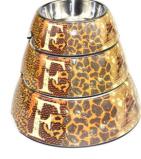

### More Images

Product Description Customer Question & Answer

Ask something for more details

Wholesale High Quality Pet Feeding Stainless Steel Bone Dog Bowl

**Product Description** 

| Item No       | Capacity | Weight       | Spec        | Ctn Qty | GW  | NW    | CTN SIZE |
|---------------|----------|--------------|-------------|---------|-----|-------|----------|
| BO-3137H-(A5) | 180ml*2  | 495g 200ml*2 | 22.5*11*6.5 | 12PCS   | 7KG | 5.5KG | 52*29*30 |

**Product Picture** 