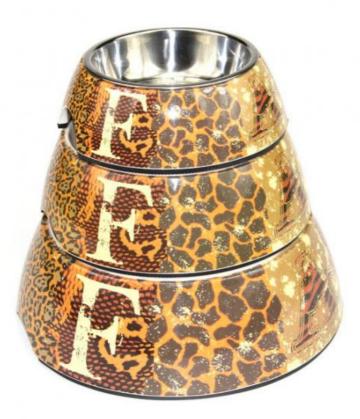

### More Images

Product Description Customer Question & Answer

Ask something for more details

Wholesale High Quality Pet Feeding Stainless Steel Bone Dog Bowl

**Product Description** 

| Item No       | Capacity | Weight       | Spec        | Ctn Qty | GW  | NW    | CTN SIZE |
|---------------|----------|--------------|-------------|---------|-----|-------|----------|
| BO-3137H-(A5) | 180ml*2  | 495g 200ml*2 | 22.5*11*6.5 | 12PCS   | 7KG | 5.5KG | 52*29*30 |

**Product Picture** 