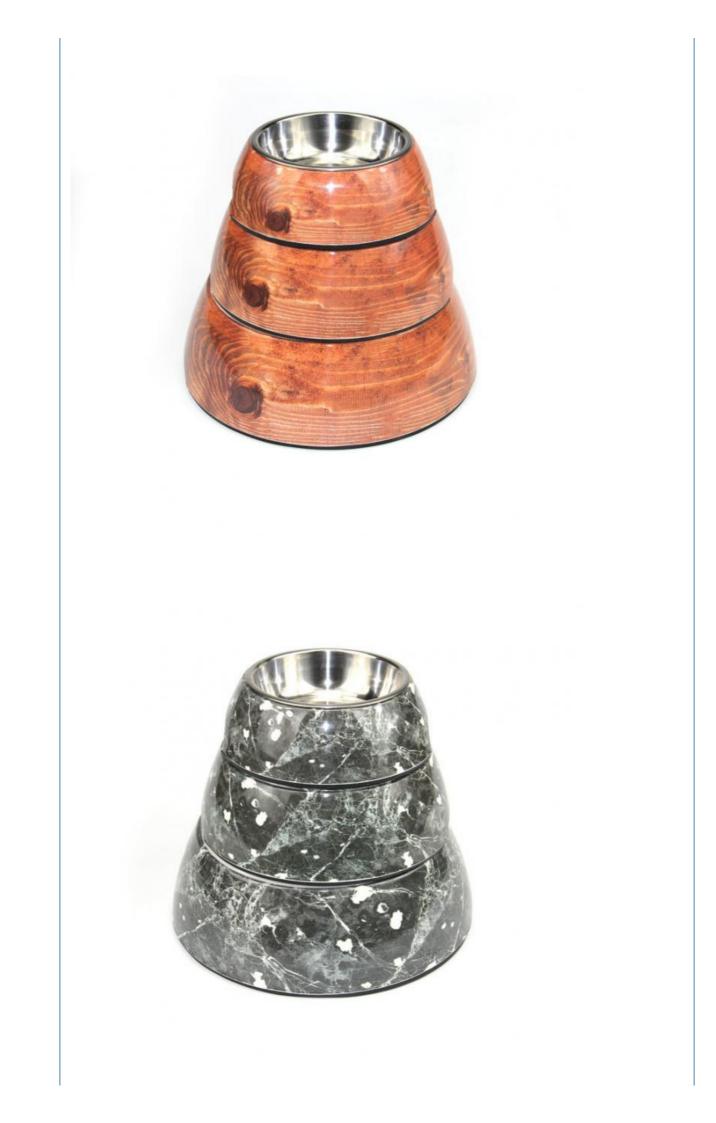

# Wholesale High Quality Pet Feeding Stainless Steel Bone Dog Bowl

### **Product Specification**

- Color:
- Fixed Time Feeding:
- Customized:
- Bowl & Feeder Type:
- Trademark:
- Transport Package:
- Specification:
- Origin:
- Port:
- Production Capacity:
- Usage:
- Type:
- Size:
- Suitable For:
- Material:

Customized Bowls, Cups & Pails Customized Box 22.5\*11\*6.5

Without Fixed Time Feeding

Green, Red, Blue

China

- Shenzhen, China
- 50000PCS/Week
- Feeding

Medium

Dog

Steel