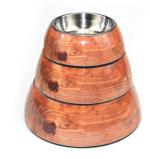

### More Images

Product Description Customer Question & Answer

Ask something for more details

Wholesale High Quality Pet Feeding Stainless Steel Bone Dog Bowl

**Product Description** 

| Item No       | Capacity | Weight       | Spec        | Ctn Qty | GW  | NW    | CTN SIZE |
|---------------|----------|--------------|-------------|---------|-----|-------|----------|
| BO-3137H-(A5) | 180ml*2  | 495g 200ml*2 | 22.5*11*6.5 | 12PCS   | 7KG | 5.5KG | 52*29*30 |

**Product Picture** 