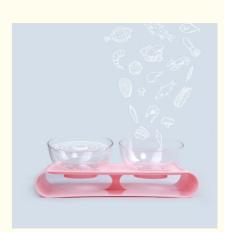

#### **Product Description**

Product Description Customer Question & Answer Ask something for more details Product Description

Product Name: Raised Cat Food&Water Feeding Bowl