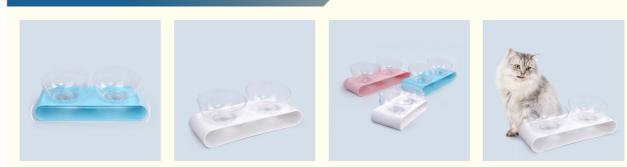

### More Images

Without Fixed Time Feeding Customized 0.17 Kg 15working Days Customized Carton Single Package Size: 47X45X31 Cm

White, Blue, Pink

- China
- Shenzhen, China

Medium

Dog

- 5000PCS/Week
  - Feeding, Feed Water, Storage
  - Bowl