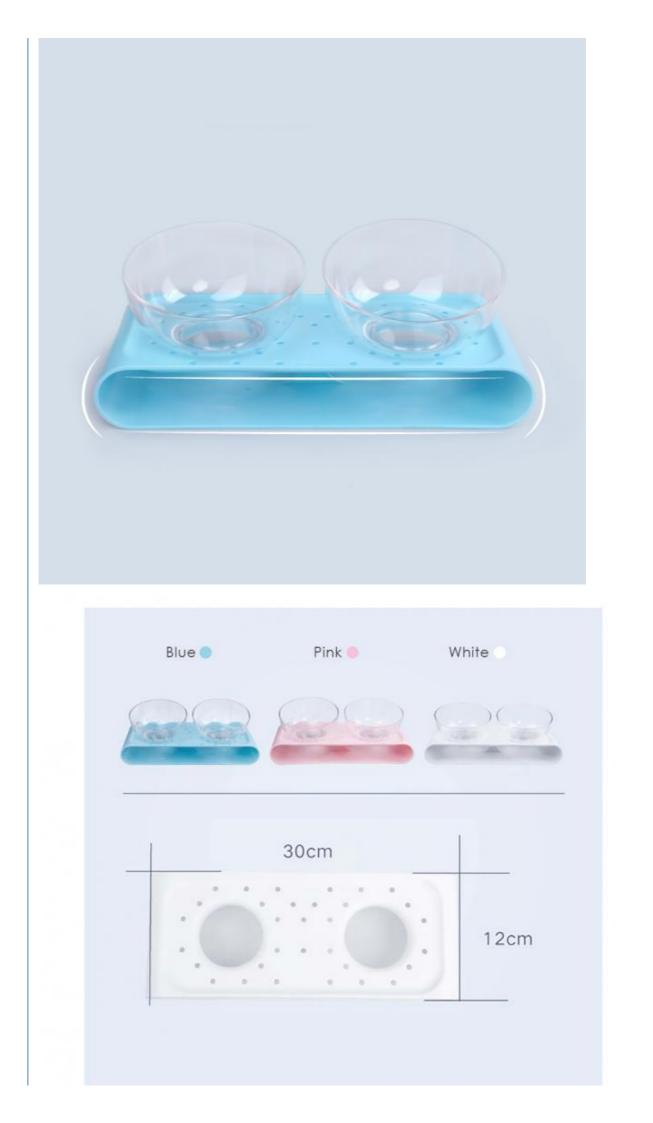

Without Fixed Time Feeding Customized 0.17 Kg 15working Days Customized Carton Single Package Size: 47X45X31 Cm

White, Blue, Pink

- China
- Shenzhen, China

Medium

Dog

- 5000PCS/Week
  - Feeding, Feed Water, Storage
  - Bowl