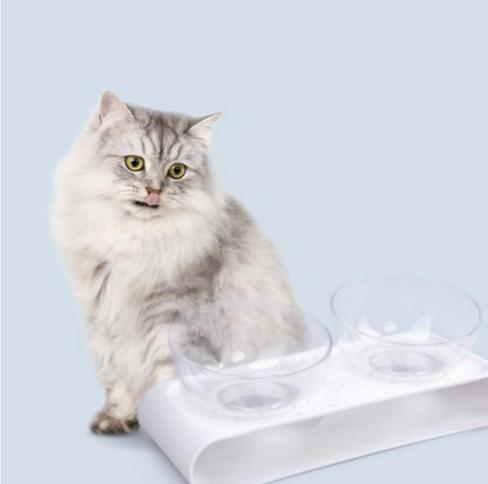

#### **Product Description**

Product Description Customer Question & Answer Ask something for more details Product Description

Product Name: Raised Cat Food&Water Feeding Bowl