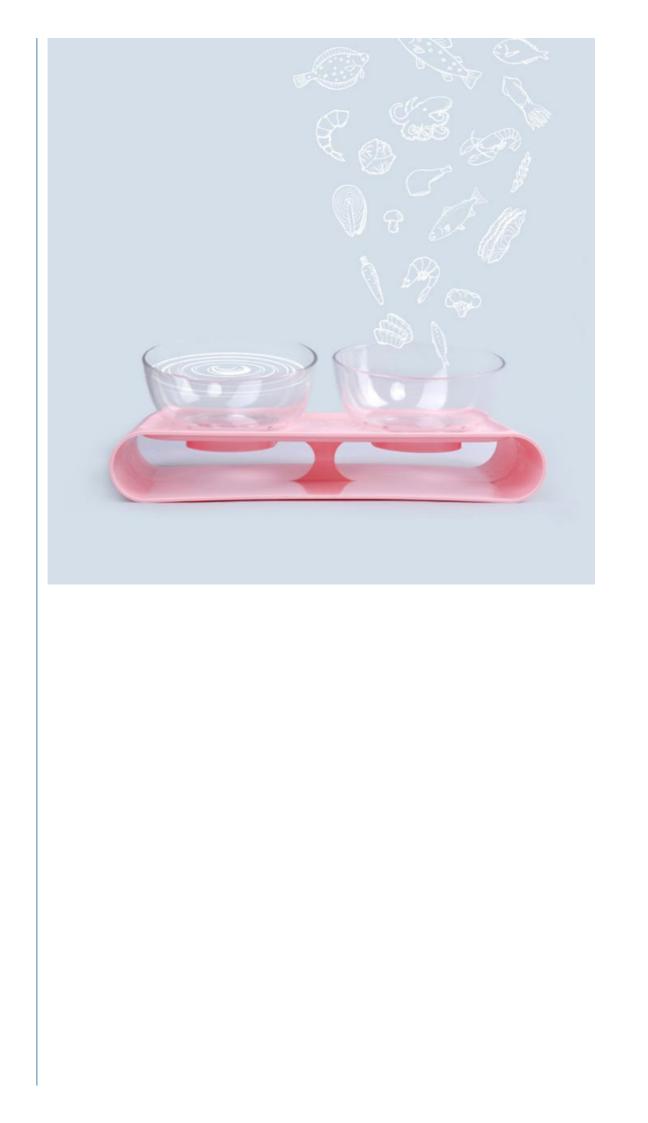

Without Fixed Time Feeding Customized 0.17 Kg 15working Days Customized Carton Single Package Size: 47X45X31 Cm

White, Blue, Pink

- China
- Shenzhen, China

Medium

Dog

- 5000PCS/Week
  - Feeding, Feed Water, Storage
  - Bowl

#### **Product Description**

Product Description Customer Question & Answer Ask something for more details Product Description

Product Name: Raised Cat Food&Water Feeding Bowl