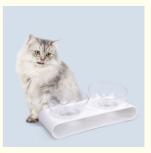

# Double or 2 Raised Pet&Cat&Dog Food **Bowl**

#### **Product Description**

Product Description Customer Question & Answer Ask something for more details Product Description

Product Name: Raised Cat Food&Water Feeding Bowl