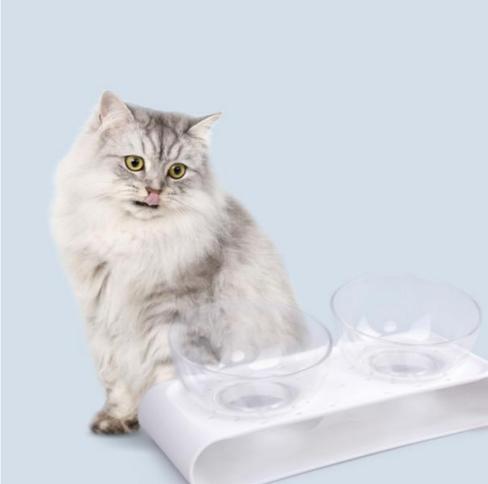

# Double or 2 Raised Pet&Cat&Dog Food **Bowl**

#### **Product Description**

Product Description Customer Question & Answer Ask something for more details Product Description

Product Name: Raised Cat Food&Water Feeding Bowl