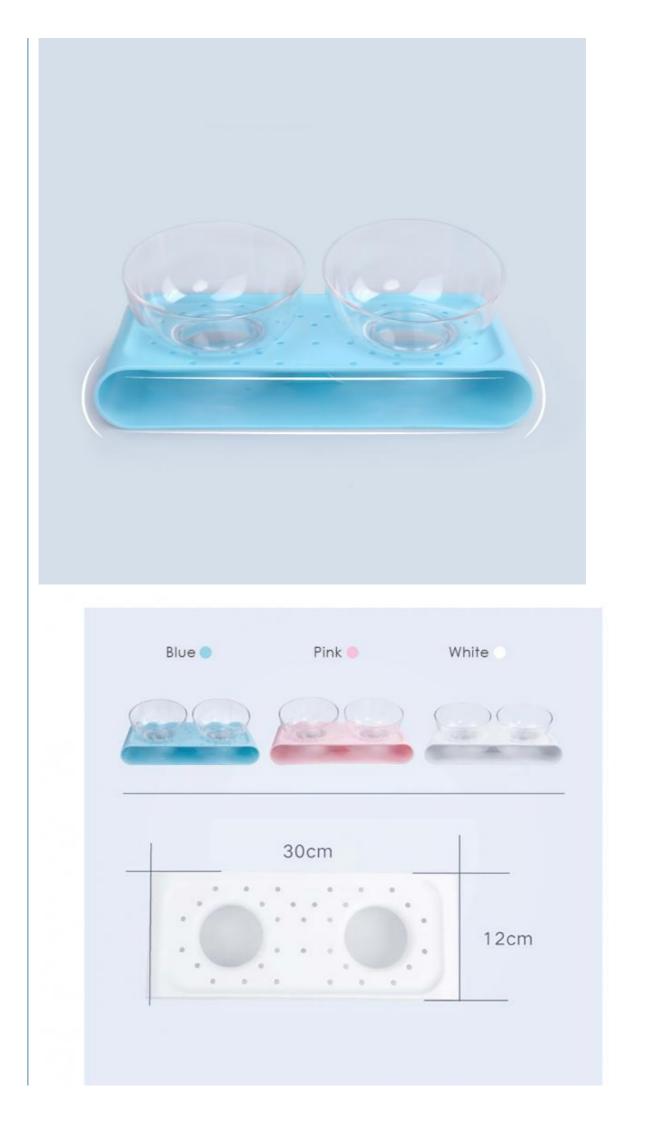

#### **Product Specification**

- Color:
- Fixed Time Feeding:
- Customized:
- Single Gross Weight:
- . Leading Time:
- Trademark:
- Transport Package:
- Specification:
- Origin:
- Port:
- Production Capacity:
- Usage:
- Type:
- Size:

Without Fixed Time Feeding Customized 0.17 Kg

White, Blue, Pink

- 15working Days Customized
  - Carton
- - Single Package Size: 47X45X31 Cm
- China
- Shenzhen, China 5000PCS/Week

Medium

Dog

- - Feeding, Feed Water, Storage
  - Bowl
- Suitable For: