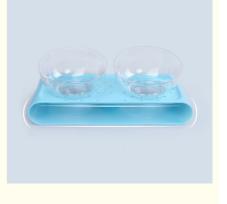

# Double or 2 Raised Pet&Cat&Dog Food **Bowl**

#### **Product Description**

Product Description Customer Question & Answer Ask something for more details Product Description

Product Name: Raised Cat Food&Water Feeding Bowl