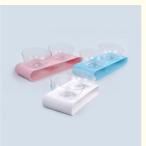

Without Fixed Time Feeding Customized 0.17 Kg

White, Blue, Pink

- 15working Days Customized
  - Carton
- - Single Package Size: 47X45X31 Cm
- China
- Shenzhen, China 5000PCS/Week

Medium

Dog

- - Feeding, Feed Water, Storage
  - Bowl
- Suitable For:

### More Images

Our Product Introduction