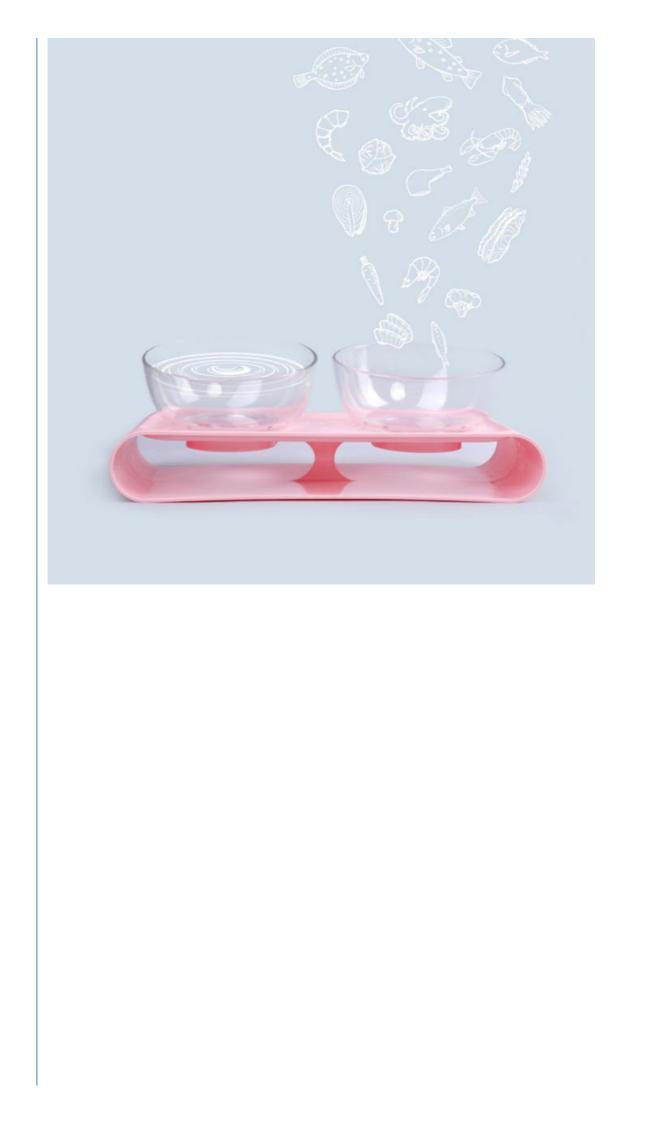

#### **Product Specification**

- Color:
- Fixed Time Feeding:
- Customized:
- Single Gross Weight:
- . Leading Time:
- Trademark:
- Transport Package:
- Specification:
- Origin:
- Port:
- Production Capacity:
- Usage:
- Type:
- Size:

Without Fixed Time Feeding Customized 0.17 Kg

White, Blue, Pink

- 15working Days Customized
  - Carton
- - Single Package Size: 47X45X31 Cm
- China
- Shenzhen, China 5000PCS/Week

Medium

Dog

- - Feeding, Feed Water, Storage
  - Bowl
- Suitable For: