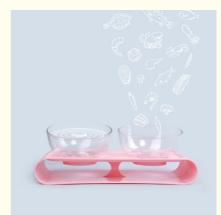

# Double or 2 Raised Pet&Cat&Dog Food **Bowl**

#### **Product Description**

Product Description Customer Question & Answer Ask something for more details Product Description

Product Name: Raised Cat Food&Water Feeding Bowl