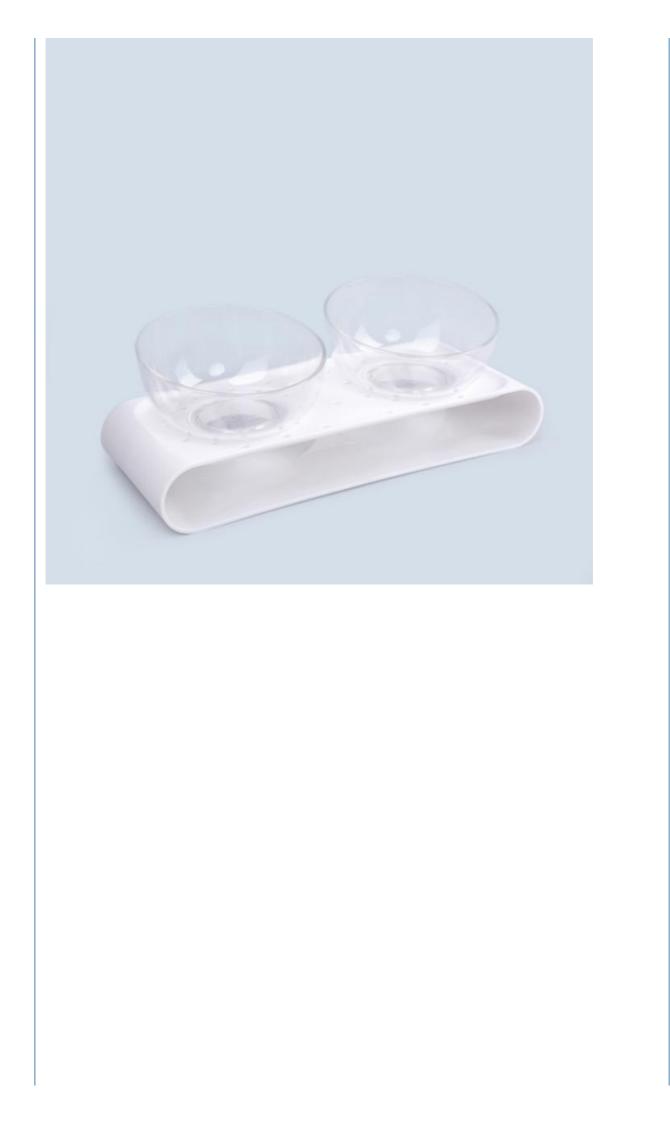

# Double or 2 Raised Pet&Cat&Dog Food **Bowl**

#### **Product Description**

Product Description Customer Question & Answer Ask something for more details Product Description

Product Name: Raised Cat Food&Water Feeding Bowl