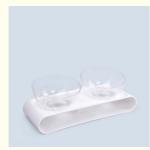

# Double or 2 Raised Pet&Cat&Dog Food **Bowl**

#### **Product Description**

Product Description Customer Question & Answer Ask something for more details Product Description

Product Name: Raised Cat Food&Water Feeding Bowl