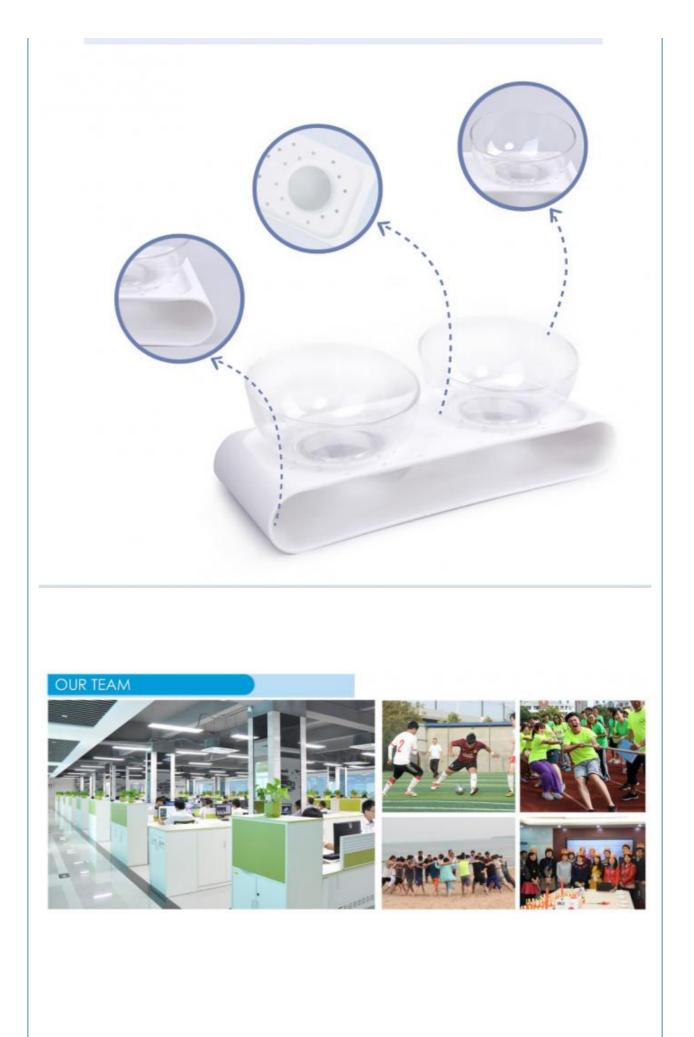

Terms:
- aodakx

- FDA L/C, T/T, Western Union, Paypal, Money Gram



#### **Product Specification**

- Color:
- Fixed Time Feeding:
- Customized:
- Single Gross Weight:
- . Leading Time:
- Trademark:
- Transport Package:
- Specification:
- Origin:
- Port:
- Production Capacity:
- Usage:
- Type:
- Size:

Without Fixed Time Feeding Customized 0.17 Kg

White, Blue, Pink

- 15working Days Customized
  - Carton
- - Single Package Size: 47X45X31 Cm
- China
- Shenzhen, China 5000PCS/Week

Medium

Dog

- - Feeding, Feed Water, Storage
  - Bowl
- Suitable For:



### More Images









Our Product Introduction

#### **Product Description**

Product Description Customer Question & Answer Ask something for more details Product Description

Product Name: Raised Cat Food&Water Feeding Bowl