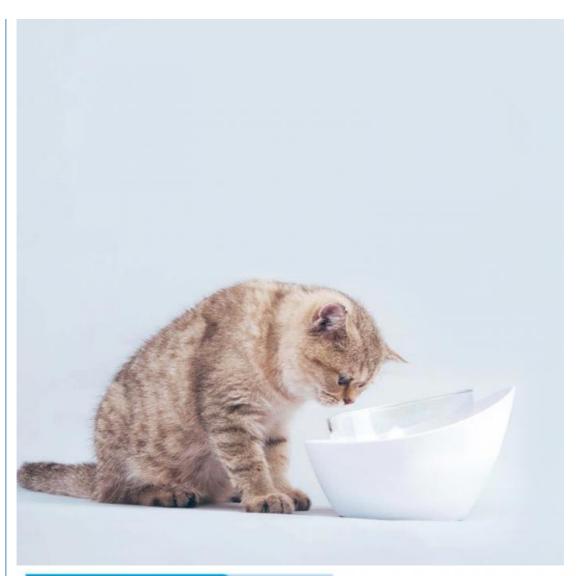

• Specification: Single Package Size: 47X45X31 Cm

• Origin: China

Port: Shenzhen, ChinaProduction Capacity: 5000PCS/Week

• Usage: Feeding, Feed Water, Storage

Type: BowlSize: MediumSuitable For: Dog