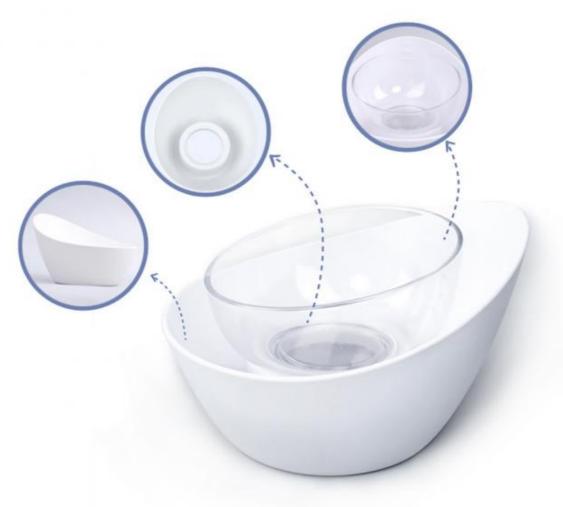

• Specification: Single Package Size: 47X45X31 Cm

• Origin: China

Port: Shenzhen, ChinaProduction Capacity: 5000PCS/Week

• Usage: Feeding, Feed Water, Storage

Type: BowlSize: MediumSuitable For: Dog