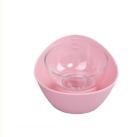

#### **Product Specification**

• Color: White, Blue, Pink

• Fixed Time Feeding: Without Fixed Time Feeding

Customized: CustomizedSingle Gross Weight: 0.17 Kg

Leading Time: 15working Days
Trademark: Customized
Transport Package: Carton

• Specification: Single Package Size: 47X45X31 Cm

• Origin: China

Port: Shenzhen, ChinaProduction Capacity: 5000PCS/Week

• Usage: Feeding, Feed Water, Storage

Type: BowlSize: MediumSuitable For: Dog

## **Product Description**

Product Description Customer Question & Answer Ask something for more details Product Description

Product Name: Raised Cat Food&Water Feeding Bowl