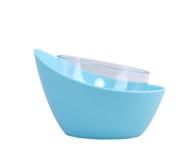

#### **Product Specification**

• Color: White, Blue, Pink

• Fixed Time Feeding: Without Fixed Time Feeding

Customized: CustomizedSingle Gross Weight: 0.17 Kg

Leading Time: 15working Days
Trademark: Customized
Transport Package: Carton

• Specification: Single Package Size: 47X45X31 Cm

• Origin: China

Port: Shenzhen, ChinaProduction Capacity: 5000PCS/Week

• Usage: Feeding, Feed Water, Storage

Type: BowlSize: MediumSuitable For: Dog

## **Product Description**

Product Description Customer Question & Answer Ask something for more details Product Description

Product Name: Raised Cat Food&Water Feeding Bowl