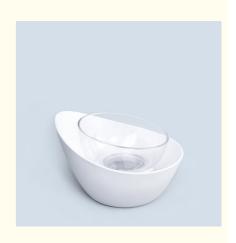

#### **Product Specification**

• Color: White, Blue, Pink

• Fixed Time Feeding: Without Fixed Time Feeding

Customized: CustomizedSingle Gross Weight: 0.17 Kg

Leading Time: 15working Days
Trademark: Customized
Transport Package: Carton

• Specification: Single Package Size: 47X45X31 Cm

• Origin: China

Port: Shenzhen, ChinaProduction Capacity: 5000PCS/Week

• Usage: Feeding, Feed Water, Storage

Type: BowlSize: MediumSuitable For: Dog

## **Product Description**

Product Description Customer Question & Answer Ask something for more details Product Description

Product Name: Raised Cat Food&Water Feeding Bowl