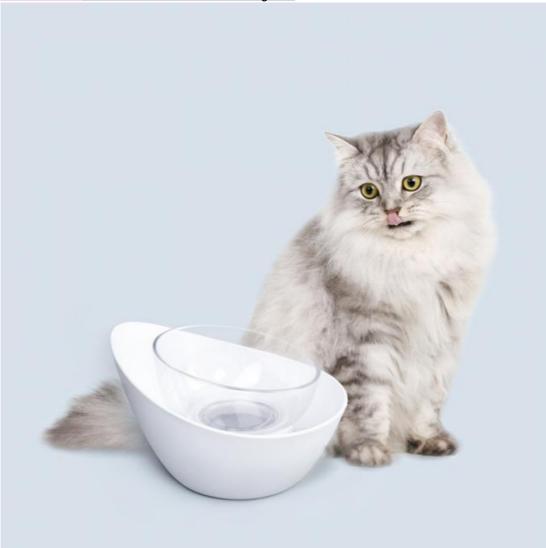

## **Product Description**

Product Description Customer Question & Answer Ask something for more details Product Description

Product Name: Raised Cat Food&Water Feeding Bowl