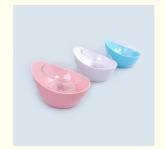

#### **Product Specification**

• Color: White, Blue, Pink

• Fixed Time Feeding: Without Fixed Time Feeding

Customized: CustomizedSingle Gross Weight: 0.17 Kg

Leading Time: 15working Days
Trademark: Customized
Transport Package: Carton

• Specification: Single Package Size: 47X45X31 Cm

• Origin: China

Port: Shenzhen, ChinaProduction Capacity: 5000PCS/Week

• Usage: Feeding, Feed Water, Storage

Type: BowlSize: MediumSuitable For: Dog

## **Product Description**

Product Description Customer Question & Answer Ask something for more details Product Description

Product Name: Raised Cat Food&Water Feeding Bowl