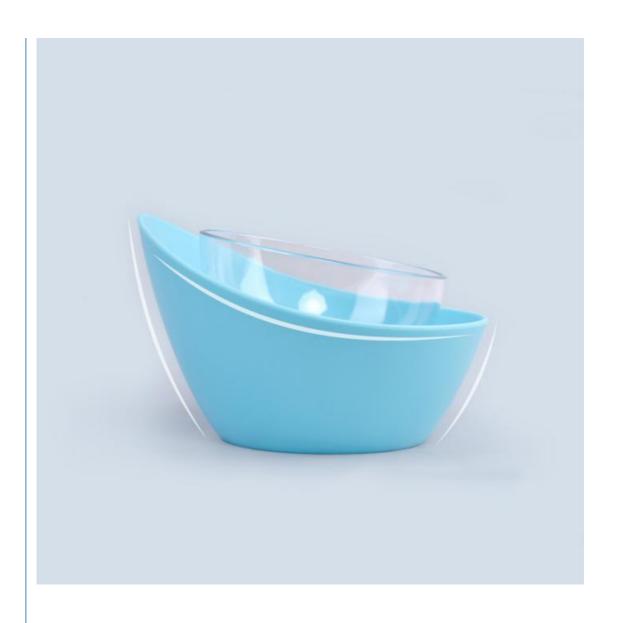

#### **Product Specification**

• Color: White, Blue, Pink

• Fixed Time Feeding: Without Fixed Time Feeding

Customized: CustomizedSingle Gross Weight: 0.17 Kg

Leading Time: 15working Days
Trademark: Customized
Transport Package: Carton

• Specification: Single Package Size: 47X45X31 Cm

• Origin: China

Port: Shenzhen, ChinaProduction Capacity: 5000PCS/Week

• Usage: Feeding, Feed Water, Storage

Type: BowlSize: MediumSuitable For: Dog