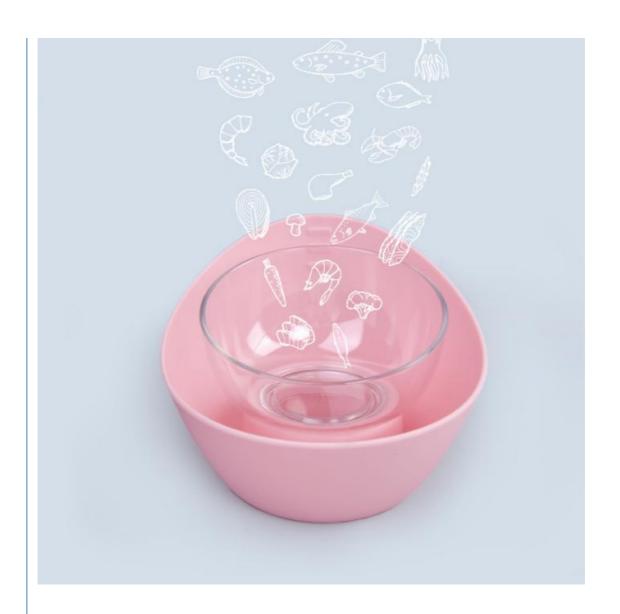

## **Product Description**

Product Description Customer Question & Answer Ask something for more details Product Description

Product Name: Raised Cat Food&Water Feeding Bowl