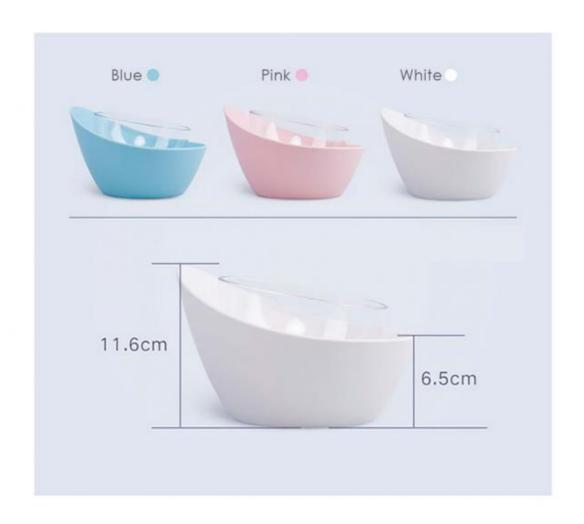

#### **Product Specification**

• Color: White, Blue, Pink

• Fixed Time Feeding: Without Fixed Time Feeding

Customized: CustomizedSingle Gross Weight: 0.17 Kg

Leading Time: 15working Days
Trademark: Customized
Transport Package: Carton

• Specification: Single Package Size: 47X45X31 Cm

• Origin: China

Port: Shenzhen, ChinaProduction Capacity: 5000PCS/Week

• Usage: Feeding, Feed Water, Storage

Type: BowlSize: MediumSuitable For: Dog