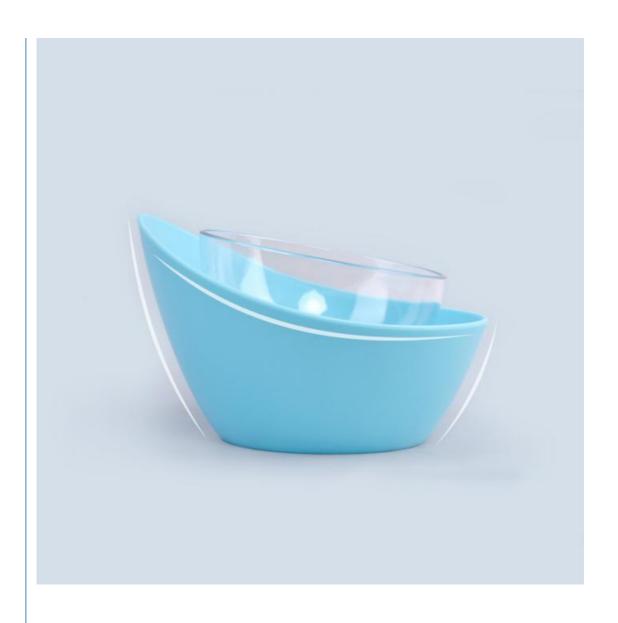

# Elegant Design and Not Easy Broken Pet Food Water Feeding Bowl

#### **Product Specification**

• Color: White, Blue, Pink

• Fixed Time Feeding: Without Fixed Time Feeding

Customized: CustomizedSingle Gross Weight: 0.17 Kg

Leading Time: 15working Days
Trademark: Customized
Transport Package: Carton