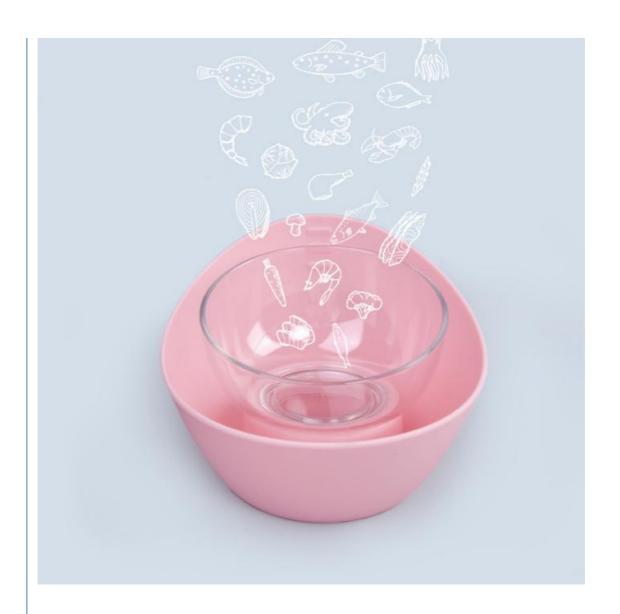

• Specification: Single Package Size: 47X45X31 Cm

• Origin: China

Port: Shenzhen, ChinaProduction Capacity: 5000PCS/Week

• Usage: Feeding, Feed Water, Storage

Type: BowlSize: MediumSuitable For: Dog