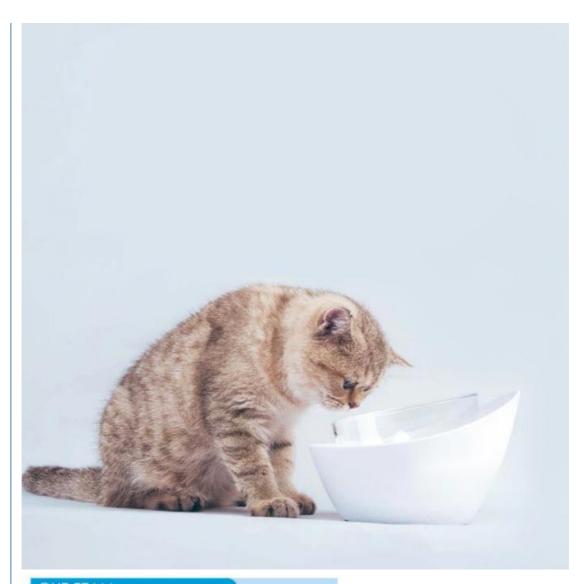

# Elegant Design and Not Easy Broken Pet Food Water Feeding Bowl

## **Product Description**

Product Description Customer Question & Answer Ask something for more details Product Description

Product Name: Elegant Design And Not Easy Broken Pet Food Water Feeding Bowl