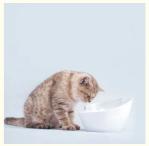

• Specification: Single Package Size: 47X45X31 Cm

• Origin: China

Port: Shenzhen, ChinaProduction Capacity: 5000PCS/Week

• Usage: Feeding, Feed Water, Storage

Type: BowlSize: MediumSuitable For: Dog

## **Product Description**

Product Description Customer Question & Answer Ask something for more details Product Description

Product Name: Elegant Design And Not Easy Broken Pet Food Water Feeding Bowl