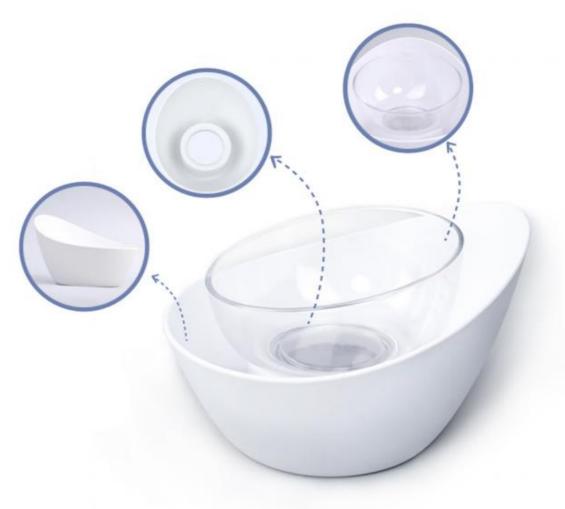

• Specification: Single Package Size: 47X45X31 Cm

• Origin: China

Port: Shenzhen, ChinaProduction Capacity: 5000PCS/Week

• Usage: Feeding, Feed Water, Storage

Type: BowlSize: MediumSuitable For: Dog