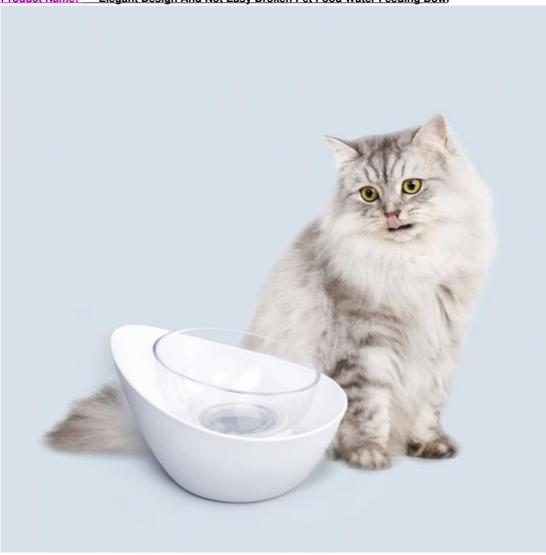

# Elegant Design and Not Easy Broken Pet Food Water Feeding Bowl

## **Product Description**

Product Description Customer Question & Answer Ask something for more details Product Description

Product Name: Elegant Design And Not Easy Broken Pet Food Water Feeding Bowl