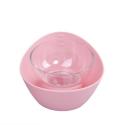

#### **Product Specification**

• Color: White, Blue, Pink

• Fixed Time Feeding: Without Fixed Time Feeding

Customized: CustomizedSingle Gross Weight: 0.17 Kg

Leading Time: 15working Days
Trademark: Customized
Transport Package: Carton

• Specification: Single Package Size: 47X45X31 Cm

• Origin: China

Port: Shenzhen, ChinaProduction Capacity: 5000PCS/Week

• Usage: Feeding, Feed Water, Storage

Type: BowlSize: MediumSuitable For: Dog