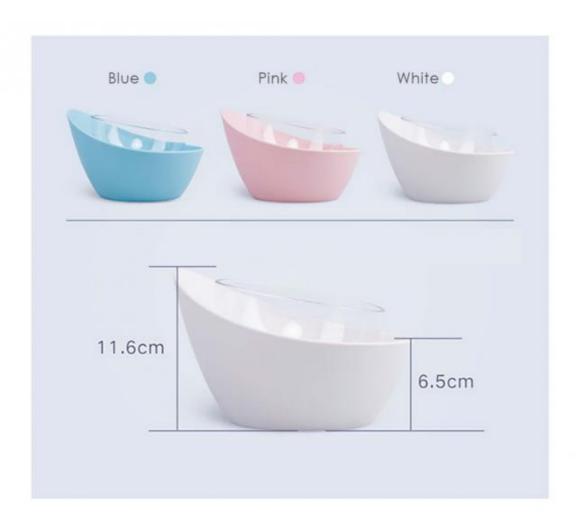

#### **Product Specification**

• Color: White, Blue, Pink

• Fixed Time Feeding: Without Fixed Time Feeding

Customized: CustomizedSingle Gross Weight: 0.17 Kg

Leading Time: 15working Days
Trademark: Customized
Transport Package: Carton

• Specification: Single Package Size: 47X45X31 Cm

• Origin: China

Port: Shenzhen, ChinaProduction Capacity: 5000PCS/Week

• Usage: Feeding, Feed Water, Storage

Type: BowlSize: MediumSuitable For: Dog