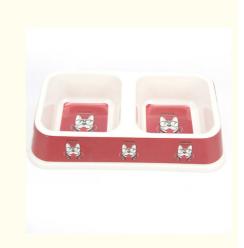

# Double Plastic Dog&Cat Food Water Bowl with The Good Quality

#### **Product Description**

Product Description Customer Question & Answer Ask something for more details Product Description

Product Name: Pet Food Bowl

| Item No. | Capacit<br>y | Weight | Spec            | Quantity/Carto<br>n | G.W    | N.W  | Carton dimension |
|----------|--------------|--------|-----------------|---------------------|--------|------|------------------|
| 3027A    | 750ML×<br>2  | 320g   | 29.5*15*<br>6.7 | 36PCS               | 13.6kg | 12Kg | 63*35.5*21cm     |
|          |              |        |                 |                     |        |      |                  |