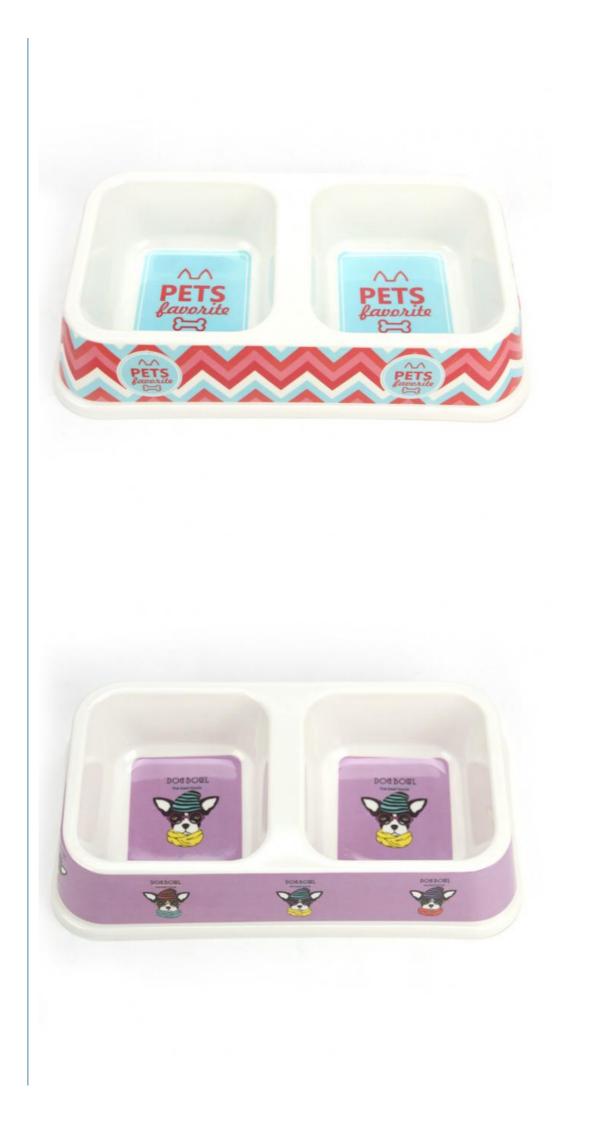

Bowl

- Feeding, Feed Water, Storage

#### **Product Description**

Product Description Customer Question & Answer Ask something for more details Product Description

Product Name: Pet Food Bowl

| Item No. | Capacit<br>y | Weight | Spec            | Quantity/Carto<br>n | G.W    | N.W  | Carton dimension |
|----------|--------------|--------|-----------------|---------------------|--------|------|------------------|
| 3027A    | 750ML×<br>2  | 320g   | 29.5*15*<br>6.7 | 36PCS               | 13.6kg | 12Kg | 63*35.5*21cm     |
|          |              |        |                 |                     |        |      |                  |