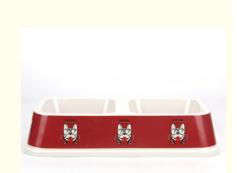

# Double Plastic Dog&Cat Food Water Bowl with The Good Quality

#### **Product Description**

Product Description Customer Question & Answer Ask something for more details Product Description

Product Name: Pet Food Bowl

| Item No. | Capacit<br>y | Weight | Spec            | Quantity/Carto<br>n | G.W    | N.W  | Carton dimension |
|----------|--------------|--------|-----------------|---------------------|--------|------|------------------|
| 3027A    | 750ML×<br>2  | 320g   | 29.5*15*<br>6.7 | 36PCS               | 13.6kg | 12Kg | 63*35.5*21cm     |
|          |              |        |                 |                     |        |      |                  |