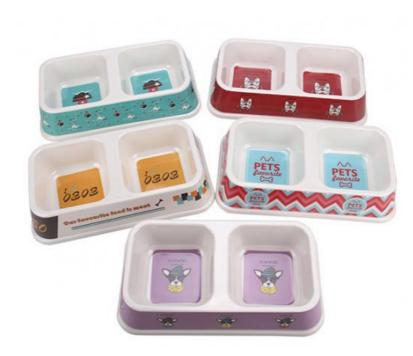

### More Images

#### **Product Description**

Product Description Customer Question & Answer Ask something for more details Product Description

Product Name: Pet Food Bowl

| Item No. | Capacit<br>y | Weight | Spec            | Quantity/Carto<br>n | G.W    | N.W  | Carton dimension |
|----------|--------------|--------|-----------------|---------------------|--------|------|------------------|
| 3027A    | 750ML×<br>2  | 320g   | 29.5*15*<br>6.7 | 36PCS               | 13.6kg | 12Kg | 63*35.5*21cm     |
|          |              |        |                 |                     |        |      |                  |