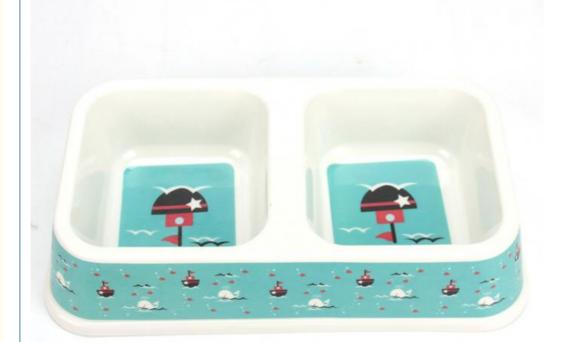

# Double Plastic Dog&Cat Food Water Bowl with The Good Quality

#### **Product Description**

Product Description Customer Question & Answer Ask something for more details Product Description

Product Name: Pet Food Bowl

| Item No. | Capacit<br>y | Weight | Spec            | Quantity/Carto<br>n | G.W    | N.W  | Carton dimension |
|----------|--------------|--------|-----------------|---------------------|--------|------|------------------|
| 3027A    | 750ML×<br>2  | 320g   | 29.5*15*<br>6.7 | 36PCS               | 13.6kg | 12Kg | 63*35.5*21cm     |
|          |              |        |                 |                     |        |      |                  |