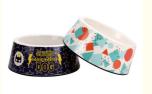

e Excellent Material Melamine Dog&Cat Food **Bowl**

## **Basic Information**

- Brand Name:
- Certification:
- Payment Terms:
- aodakx

- FDA L/C, T/T, Western Union, Paypal, Money Gram



#### **Product Specification**

- Model NO .:
- Color:

Our Product Introduction

for more products please visit us on aodakx.com

- 3058
- Gray, Orange, White, Yellow, Green, Red, Blue, Pink Without Fixed Time Feeding
- Fixed Time Feeding: • Customized:
- Single Gross Weight:
- Leading Time:
- Trademark:
- Transport Package:
- Specification:
- Origin:
- Port:
- Production Capacity:
- Usage:
- Type:

- Customized 0.17 Kg
- 15working Days
- Customized
- Carton
  - Single Package Size: 47X45X31 Cm
  - China
    - Shenzhen, China
    - 5000PCS/Week

Bowl

- Feeding, Feed Water, Storage



### More Images





#### **Product Description**

Product Description Customer Question & Answer

| Ask something for more details<br>Product Description |          |                   |                     |      |
|-------------------------------------------------------|----------|-------------------|---------------------|------|
| Product Name:                                         | Pet Food | <u>Bowl</u>       |                     |      |
| Item No. Capacit<br>y                                 | Weight   | Spec <sub>I</sub> | Quantity/Carto<br>n | G.W  |
| <b>3058</b> 1700ML                                    | 460g     | 22*26*10          | 36PCS               | 24kg |
|                                                       |          |                   |                     |      |
|