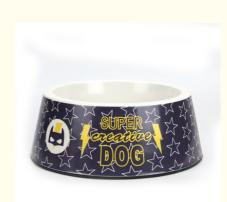

# Wholesale Excellent Material Melamine Dog&Cat Food **Bowl**

## **Basic Information**

- Brand Name:
- Certification:
- Payment Terms:
- aodakx

- FDA L/C, T/T, Western Union, Paypal, Money Gram



#### **Product Specification**

- Model NO .:
- Color:

Our Product Introduction

for more products please visit us on aodakx.com

- 3058
- Gray, Orange, White, Yellow, Green, Red, Blue, Pink Without Fixed Time Feeding
- Fixed Time Feeding: • Customized:
- Single Gross Weight:
- Leading Time:
- Trademark:
- Transport Package:
- Specification:
- Origin:
- Port:
- Production Capacity:
- Usage:
- Type:

- Customized 0.17 Kg
- 15working Days
- Customized
- Carton
  - Single Package Size: 47X45X31 Cm
  - China
    - Shenzhen, China
    - 5000PCS/Week

Bowl

- Feeding, Feed Water, Storage



### More Images





#### **Product Description**

Product Description Customer Question & Answer

| Ask something for more details<br>Product Description |          |                   |