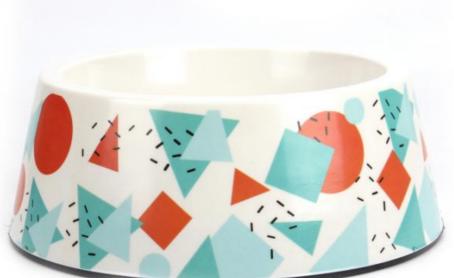

#### **Product Specification**

- Model NO .:
- Color:

Our Product Introduction

for more products please visit us on aodakx.com

- 3058
- Gray, Orange, White, Yellow, Green, Red, Blue, Pink Without Fixed Time Feeding
- Fixed Time Feeding: • Customized:
- Single Gross Weight:
- Leading Time:
- Trademark:
- Transport Package:
- Specification:
- Origin:
- Port:
- Production Capacity:
- Usage:
- Type:

- Customized 0.17 Kg
- 15working Days
- Customized
- Carton
  - Single Package Size: 47X45X31 Cm
  - China
    - Shenzhen, China
    - 5000PCS/Week

Bowl

- Feeding, Feed Water, Storage

#### **Product Description**

Product Description Customer Question & Answer

| Ask something for more details<br>Product Description |          |                   |                     |      |
|-------------------------------------------------------|----------|-------------------|---------------------|------|
| Product Name:                                         | Pet Food | <u>Bowl</u>       |                     |      |
| Item No. Capacit<br>y                                 | Weight   | Spec <sub>I</sub> | Quantity/Carto<br>n | G.W  |
| <b>3058</b> 1700ML                                    | 460g     | 22*26*10          | 36PCS               | 24kg |
|                                                       |          |                   |                     |      |
|                                                       |          |                   |                     |      |