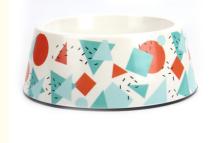

# Wholesale Excellent Material Melamine Dog&Cat Food **Bowl**

## **Basic Information**

- Brand Name:
- Certification:
- Payment Terms:
- aodakx

- FDA L/C, T/T, Western Union, Paypal, Money Gram



#### **Product Specification**

- Model NO .:
- Color:

Our Product Introduction

for more products please visit us on aodakx.com

- 3058
- Gray, Orange, White, Yellow, Green, Red, Blue, Pink Without Fixed Time Feeding
- Fixed Time Feeding: • Customized:
- Single Gross Weight:
- Leading Time:
- Trademark:
- Transport Package:
- Specification:
- Origin:
- Port:
- Production Capacity:
- Usage:
- Type:

- Customized 0.17 Kg
- 15working Days
- Customized
- Carton
  - Single Package Size: 47X45X31 Cm
  - China
    - Shenzhen, China
    - 5000PCS/Week

Bowl

- Feeding, Feed Water, Storage



### More Images





#### **Product Description**

Product Description Customer Question & Answer

| Ask something for more details<br>Product Description |          |                   |                     |      |
|-------------------------------------------------------|----------|-------------------|---------------------|------|
| Product Name:                                         | Pet Food | <u>Bowl</u>       |                     |      |
| Item No. Capacit<br>y                                 | Weight   | Spec <sub>I</sub> | Quantity/Carto<br>n | G.W  |
| <b>3058</b> 1700ML                                    | 460g     | 22*26*10          | 36PCS               | 24kg |
|                                                       |          |                   |