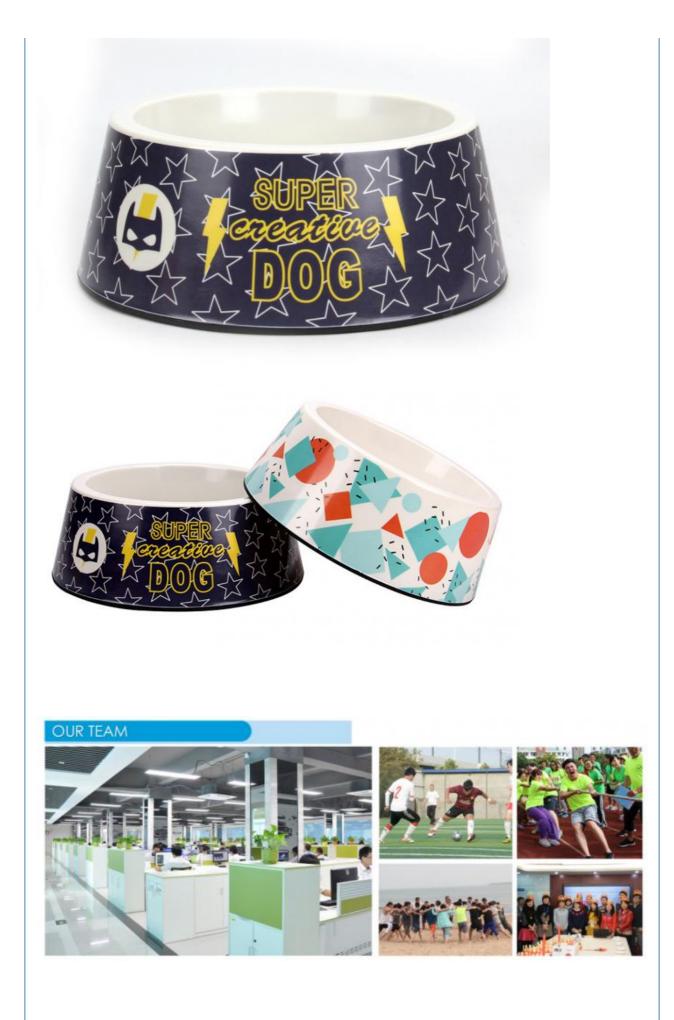

-------------------------------------------|----------|-------------------|---------------------|------|
| Product Name:                                         | Pet Food | <u>Bowl</u>       |                     |      |
| Item No. Capacit<br>y                                 | Weight   | Spec <sub>I</sub> | Quantity/Carto<br>n | G.W  |
| <b>3058</b> 1700ML                                    | 460g     | 22*26*10          | 36PCS               | 24kg |
|                                                       |          |                   |                     |      |
|                                                       |          |                   |                     |      |



24kg

N.W Carton dimension

14KG 55.5\*55.5\*29.5cm

for more products please visit us on aodakx.com



| VIKING Shenzhen0701 DX-Well Technology Co., Ltd. |                                       |                                                             |                                |  |  |
|--------------------------------------------------|---------------------------------------|-------------------------------------------------------------|--------------------------------|--|--|
|                                                  |                                       | jeffreyth@slurrypump.com                                    |                                |  |  |
| test R1oom 1601-1                                | · · · · · · · · · · · · · · · · · · · | International Building, No.41 E<br>District, Beijing, China | ast Fourth Ring Road, Chaoyang |  |  |