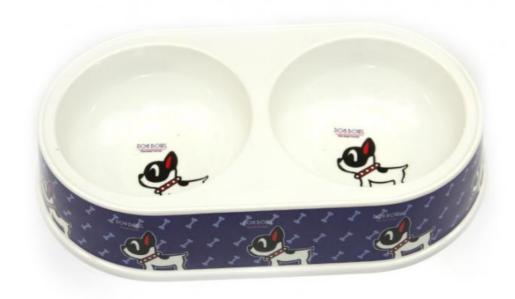

# Double Pet Food Bowl Melamine Cat&Dog Bowl

## **Product Description**

Product Description
Customer Question & Answer
Ask something for more details
Product Description

Product Name: Pet Food Bowl

 Item No.
 Capacit y
 Weight
 Spec n
 Quantity/Carto n
 G.W
 N.W
 Carton dimension

 3031A
 460ML\*2
 200g
 27.3\*14. 8\*5.7
 36PCS
 11kg
 1KG
 58.5\*3\*30cm