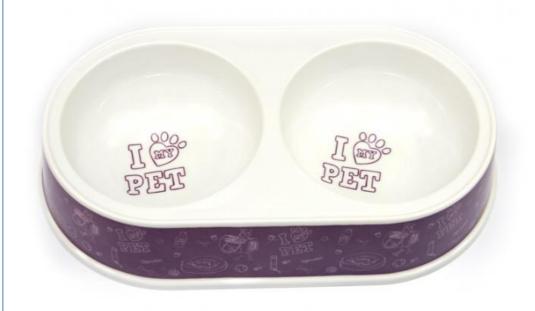

# Double Pet Food Bowl Melamine Cat&Dog Bowl

## **Product Description**

Product Description
Customer Question & Answer
Ask something for more details
Product Description

Product Name: Pet Food Bowl

 Item No.
 Capacit y
 Weight
 Spec n
 Quantity/Carto n
 G.W
 N.W
 Carton dimension

 3031A
 460ML\*2
 200g
 27.3\*14. 8\*5.7
 36PCS
 11kg
 1KG
 58.5\*3\*30cm