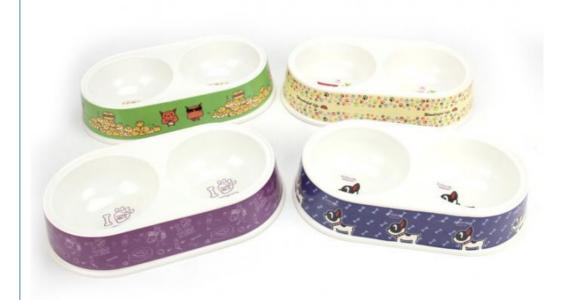

## More Images

#### **Product Specification**

Model NO.: 3031A

• Color: Gray, Orange, White, Yellow, Green, Red,

Blue, Pink

• Fixed Time Feeding: Without Fixed Time Feeding

Customized: CustomizedSingle Gross Weight: 0.17 Kg