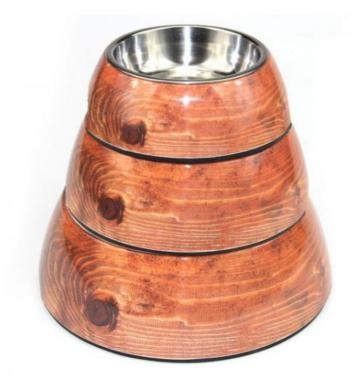

#### Product Name: Pet Food Bowl

| Item No. Capacit<br>y | Weight | Spec            | Quantity/Carto<br>n | G.W    | N.W    | Carton dimension |  |
|-----------------------|--------|-----------------|---------------------|--------|--------|------------------|--|
| 3139H-A5 180ml        | 216g   | 11*14.8*<br>5   | 36PCS               | 8kg    | 6.5Kg  | 50*33*38cm       |  |
| <b>3056H-A5</b> 310ML |        |                 | 30PCS               | 12.5kg | 10.2Kg | 57*38*35cm       |  |
| <b>3057H-A5</b> 700ML | 380g   | 17.7*22*7<br>.2 | 20PCS               | 12Kg   | 9.9Kg  | 46*46*41cm       |  |