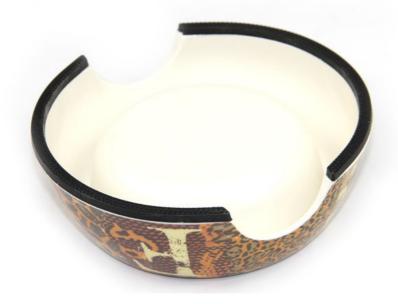

#### Product Name: Pet Food Bowl

| Item No. Capacit<br>y | Weight | Spec            | Quantity/Carto<br>n | G.W    | N.W    | Carton dimension |  |
|-----------------------|--------|-----------------|---------------------|--------|--------|------------------|--|
| 3139H-A5 180ml        | 216g   | 11*14.8*<br>5   | 36PCS               | 8kg    | 6.5Kg  | 50*33*38cm       |  |
| <b>3056H-A5</b> 310ML |        |                 | 30PCS               | 12.5kg | 10.2Kg | 57*38*35cm       |  |
| <b>3057H-A5</b> 700ML | 380g   | 17.7*22*7<br>.2 | 20PCS               | 12Kg   | 9.9Kg  | 46*46*41cm       |  |