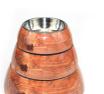

# 100% Melamine 180ml 310ml 700ml Dog Bowl Dog Bowl Stainless Big and Large Pet Food Bowl

#### Product Name: Pet Food Bowl

| Item No. Capacit<br>y | Weight | Spec            | Quantity/Carto<br>n | G.W    | N.W    | Carton dimension |  |
|-----------------------|--------|-----------------|---------------------|--------|--------|------------------|--|
| 3139H-A5 180ml        | 216g   | 11*14.8*<br>5   | 36PCS               | 8kg    | 6.5Kg  | 50*33*38cm       |  |
| <b>3056H-A5</b> 310ML |        |                 | 30PCS               | 12.5kg | 10.2Kg | 57*38*35cm       |  |
| <b>3057H-A5</b> 700ML | 380g   | 17.7*22*7<br>.2 | 20PCS               | 12Kg   | 9.9Kg  | 46*46*41cm       |  |