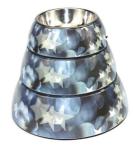

# 100% Melamine 180ml 310ml 700ml Dog Bowl Dog Bowl Stainless Big and Large Pet Food Bowl

#### Product Name: Pet Food Bowl

| Item No. Capacit<br>y | Weight | Spec            | Quantity/Carto<br>n | G.W    | N.W    | Carton dimension |  |
|-----------------------|--------|-----------------|---------------------|--------|--------|------------------|--|
| 3139H-A5 180ml        | 216g   | 11*14.8*<br>5   | 36PCS               | 8kg    | 6.5Kg  | 50*33*38cm       |  |
| <b>3056H-A5</b> 310ML |        |                 | 30PCS               | 12.5kg | 10.2Kg | 57*38*35cm       |  |
| <b>3057H-A5</b> 700ML | 380g   | 17.7*22*7<br>.2 | 20PCS               | 12Kg   | 9.9Kg  | 46*46*41cm       |  |