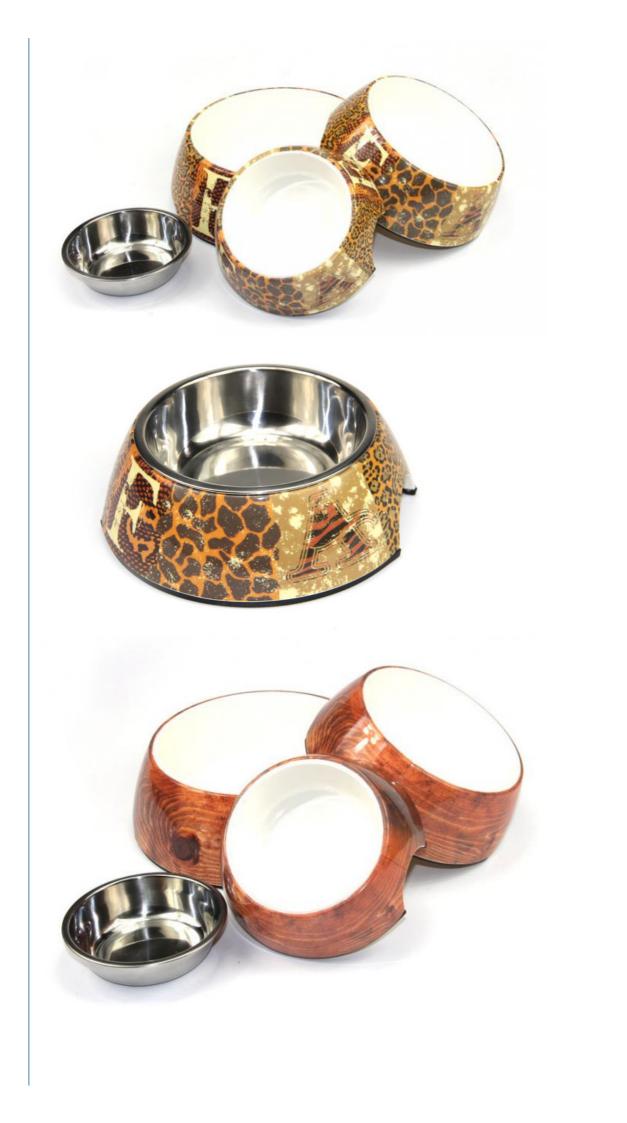

#### Product Name: Pet Food Bowl

| Item No. Capacit<br>y | Weight | Spec            | Quantity/Carto<br>n | G.W    | N.W    | Carton dimension |  |
|-----------------------|--------|-----------------|---------------------|--------|--------|------------------|--|
| 3139H-A5 180ml        | 216g   | 11*14.8*<br>5   | 36PCS               | 8kg    | 6.5Kg  | 50*33*38cm       |  |
| <b>3056H-A5</b> 310ML |        |                 | 30PCS               | 12.5kg | 10.2Kg | 57*38*35cm       |  |
| <b>3057H-A5</b> 700ML | 380g   | 17.7*22*7<br>.2 | 20PCS               | 12Kg   | 9.9Kg  | 46*46*41cm       |  |