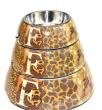

# 100% Melamine 180ml 310ml 700ml Dog Bowl Dog Bowl Stainless Big and Large Pet Food Bowl

#### Product Name: Pet Food Bowl

| Item No. Capacit<br>y | Weight | Spec            | Quantity/Carto<br>n | G.W    | N.W    | Carton dimension |  |
|-----------------------|--------|-----------------|---------------------|--------|--------|------------------|--|
| 3139H-A5 180ml        | 216g   | 11*14.8*<br>5   | 36PCS               | 8kg    | 6.5Kg  | 50*33*38cm       |  |
| <b>3056H-A5</b> 310ML |        |                 | 30PCS               | 12.5kg | 10.2Kg | 57*38*35cm       |  |
| <b>3057H-A5</b> 700ML | 380g   | 17.7*22*7<br>.2 | 20PCS               | 12Kg   | 9.9Kg  | 46*46*41cm       |  |