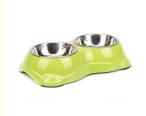

# Stainless Steel Pet Food Bowl with Double Bowls

# **Product Specification**

• Color: Green, Red, Blue

• Fixed Time Feeding: Without Fixed Time Feeding

Customized: Customized

Bowl & Feeder Type:
 Bowls, Cups & Pails

• Trademark: Customized

• Transport Package: Box

**Product Picture** 

Stainless Steel Pet Food Bowl with Double Bowls