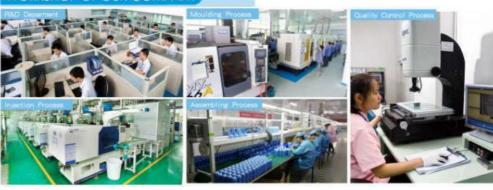

omized

• Transport Package: Box

Specification: 22.5\*11\*6.5Origin: China

Port: Shenzhen, ChinaProduction Capacity: 50000PCS/Week

Usage: Feeding
Type: Bowl
Size: Medium
Suitable For: Dog
Material: Steel



# More Images







# **Product Description**

Product Description Customer Question & Answer Ask something for more details

Stainless Steel Pet Food Bowl with Double Bowls

**Product Description** 

| Item No       | Capacity | Weight       | Spec        | Ctn Qty | GW  | NW    | CTN SIZE |
|---------------|----------|--------------|-------------|---------|-----|-------|----------|
| BO-3137H-(A5) | 180ml*2  | 495g 200ml*2 | 22.5*11*6.5 | 12PCS   | 7KG | 5.5KG | 52*29*30 |

**Product Picture** 









Stainless Steel Pet Food Bowl with Double Bowls

### WORKSHOP OF OUR COMPANY



### **OUR TEAM**



# FAQ

1. Are you factory or trading company?

A:We are factory and have rich experience, you can get all with factory price.

2.Can I get one sample to check your quality?

A:Sure!Pay for the sample and shipping fee firstly, if the order is big, the sample fee will be returned.

3. What about the lead time for large production?

Honestly, it depends on your order quantity, usually within 30days.

4.Can you provide ODM or OEM service?

A:Yes, we can.

5. How can you make sure we will receive the products with high quality?

A:Our QC will check all products before loading.

Sales Representative, Overseas Business Division



Shenzhen Jason International Technology Co.,Ltd (China headquarters) HONGKONG Kappapet Technology Co.,Ltd (Hongkong Office)

Cell: +86 136 5572 25