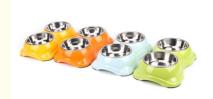

# Stainless Steel Pet Food Bowl with Double Bowls

# **Product Specification**

• Color: Green, Red, Blue

• Fixed Time Feeding: Without Fixed Time Feeding

Customized: Customized

Bowl & Feeder Type:
 Bowls, Cups & Pails

• Trademark: Customized

• Transport Package: Box

**Product Picture** 

Stainless Steel Pet Food Bowl with Double Bowls