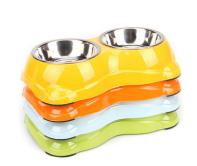

# Stainless Steel Pet Food Bowl with Double Bowls

# **Product Specification**

• Color: Green, Red, Blue

• Fixed Time Feeding: Without Fixed Time Feeding

Customized: Customized

Bowl & Feeder Type:
 Bowls, Cups & Pails

• Trademark: Customized

• Transport Package: Box

**Product Picture** 

Stainless Steel Pet Food Bowl with Double Bowls