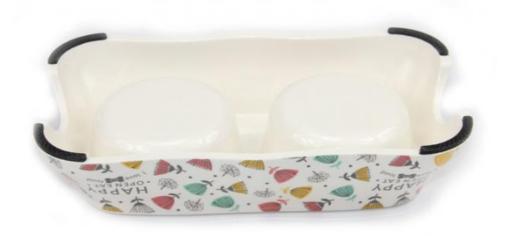

# Stainless Steel Pet Food Bowl with Double Bowls

# **Product Description**

Product Description Customer Question & Answer Ask something for more details

Stainless Steel Pet Food Bowl with Double Bowls

**Product Description** 

| Item No       | Capacity | Weight       | Spec        | Ctn Qty | GW  | NW    | CTN SIZE |
|---------------|----------|--------------|-------------|---------|-----|-------|----------|
| BO-3137H-(A5) | 180ml*2  | 495g 200ml*2 | 22.5*11*6.5 | 12PCS   | 7KG | 5.5KG | 52*29*30 |

**Product Picture** 

Stainless Steel Pet Food Bowl with Double Bowls