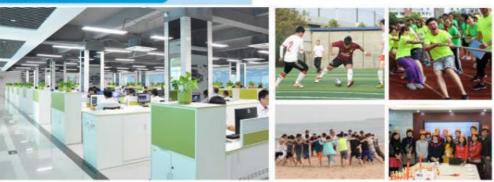

Package: Box

Specification: 22.5\*11\*6.5Origin: China

Port: Shenzhen, ChinaProduction Capacity: 50000PCS/Week

Usage: Feeding
Type: Bowl
Size: Medium
Suitable For: Dog
Material: Steel



# More Images







# **Product Description**

Product Description Customer Question & Answer Ask something for more details

Stainless Steel Pet Food Bowl with Double Bowls

**Product Description** 

| Item No       | Capacity | Weight       | Spec        | Ctn Qty | GW  | NW    | CTN SIZE |
|---------------|----------|--------------|-------------|---------|-----|-------|----------|
| BO-3137H-(A5) | 180ml*2  | 495g 200ml*2 | 22.5*11*6.5 | 12PCS   | 7KG | 5.5KG | 52*29*30 |

**Product Picture** 









Stainless Steel Pet Food Bowl with Double Bowls

### WORKSHOP OF OUR COMPANY



### **OUR TEAM**



# FAQ

1. Are you factory or trading company?

A:We are factory and have rich experience, you can get all with factory price.

2.Can I get one sample to check your quality?

A:Sure!Pay for the sample and shipping fee firstly, if the order is big, the sample fee will be returned.

3. What about the lead time for large production?

Honestly, it depends on your order quantity, usually within 30days.

4.Can you provide ODM or OEM service?

A:Yes, we can.

5. How can you make sure we will receive the products with high quality?

A:Our QC will check all products before loading.

Sales Representative, Overseas Business Division



Shenzhen Jason International Technology Co.,Ltd (China headquarters) HONGKONG Kappapet Technology Co.,Ltd (Hongkong Office)

Cell: +86 136 5572 2524 Mail: Sales01@kap