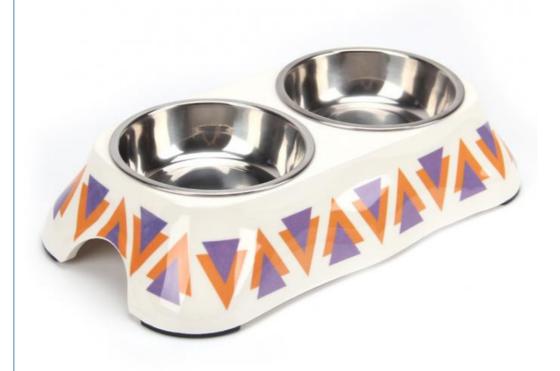

# More Images

**Product Picture** 

Stainless Steel Pet Food Bowl with Double Bowls