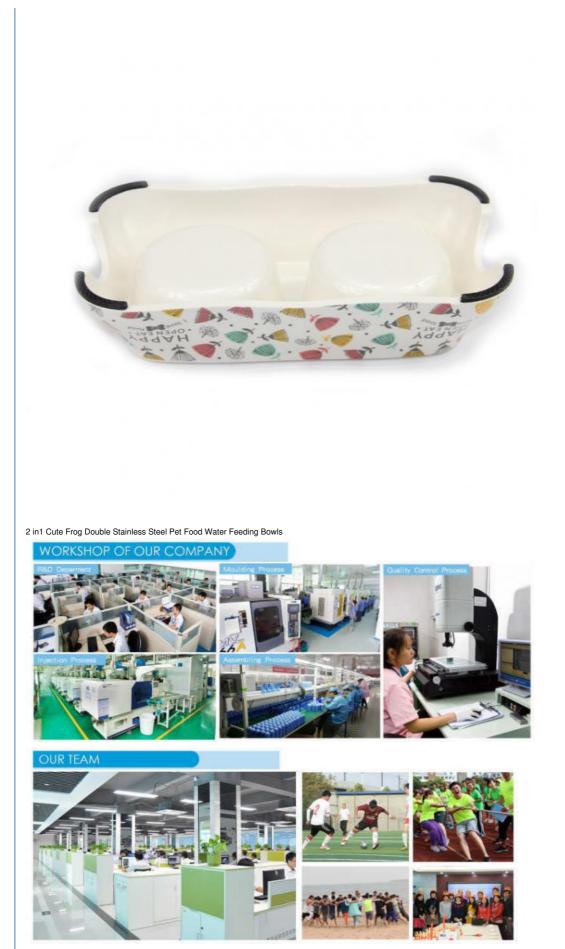

# **Product Description**

**Customer Question & Answer** 

Ask something for more details

2 in1 Cute Frog Double Stainless Steel Pet Food Water Feeding Bowls

Product Description

|               |         | Weight       | •           | -     |     |       | CTN SIZE |
|---------------|---------|--------------|-------------|-------|-----|-------|----------|
| BO-3137H-(A5) | 180ml*2 | 495g 200ml*2 | 22.5*11*6.5 | 12PCS | 7KG | 5.5KG | 52*29*30 |

Product Picture