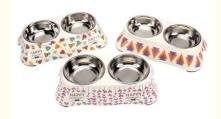

## More Images

# 2 In1 Cute Frog Double Stainless Steel Pet Food Water Feeding Bowls