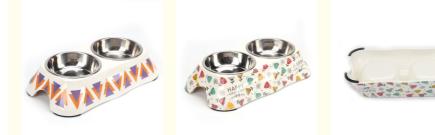

Product Picture

# 2 In1 Cute Frog Double Stainless Steel Pet Food Water Feeding Bowls