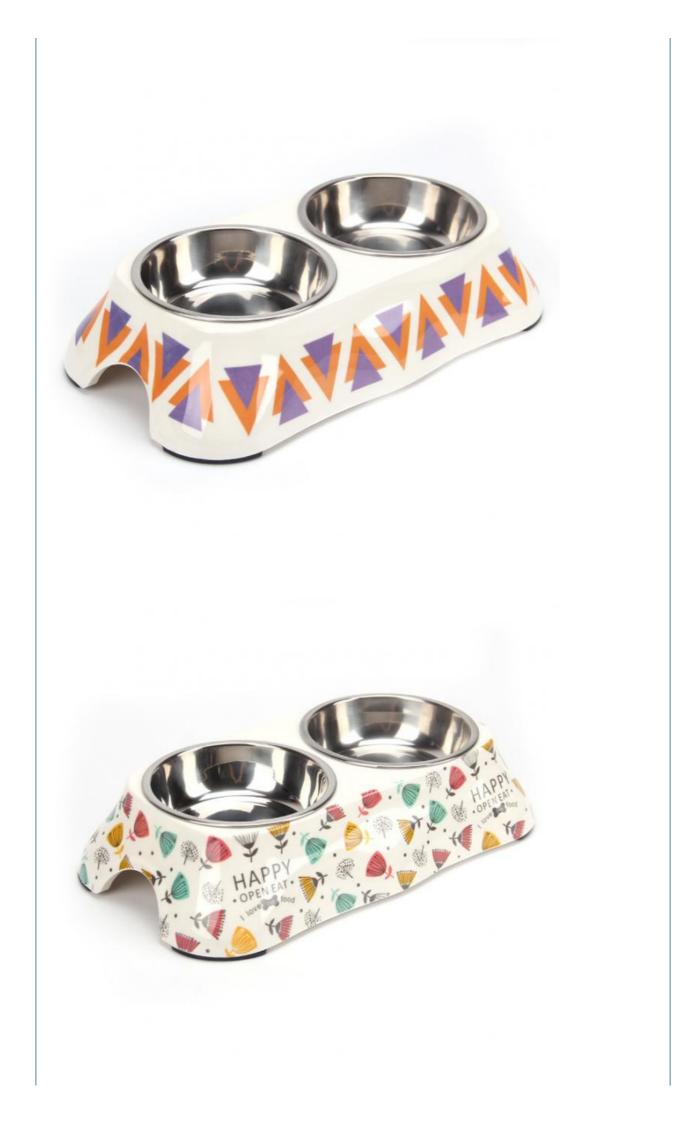

# 2 In1 Cute Frog Double Stainless Steel Pet Food Water Feeding Bowls

## More Images