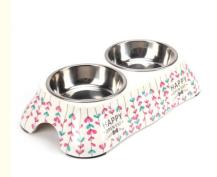

## More Images

# 2 In1 Cute Frog Double Stainless Steel Pet Food Water Feeding Bowls