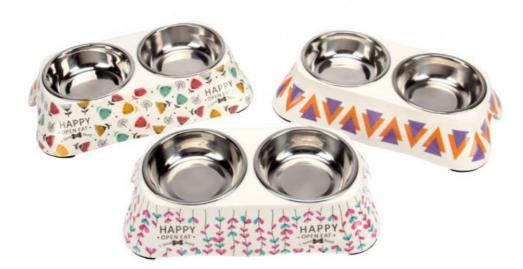

Product Picture

# 2 In1 Cute Frog Double Stainless Steel Pet Food Water Feeding Bowls