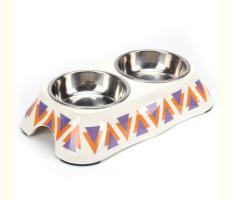

# Pet Stainless Steel Dog Bowls Double Diner Feeding Bowl

# **Product Description**

Product Description Customer Question & Answer Ask something for more details

Pet Stainless Steel Dog Bowls Double Diner Feeding Bowl

**Product Description** 

| Item No       | Capacity | Weight       | Spec        | Ctn Qty | GW  | NW    | CTN SIZE |
|---------------|----------|--------------|-------------|---------|-----|-------|----------|
| BO-3137H-(A5) | 180ml*2  | 495g 200ml*2 | 22.5*11*6.5 | 12PCS   | 7KG | 5.5KG | 52*29*30 |

**Product Picture** 

Pet Stainless Steel Dog Bowls Double Diner Feeding Bowl