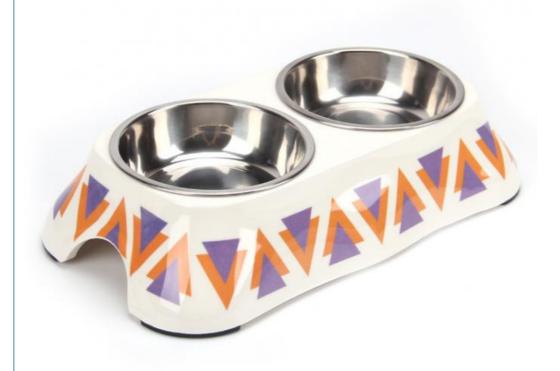

# Pet Stainless Steel Dog Bowls Double Diner Feeding Bowl

**Product Picture** 

Pet Stainless Steel Dog Bowls Double Diner Feeding Bowl