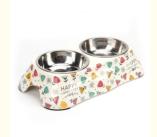

# Pet Stainless Steel Dog Bowls Double Diner Feeding Bowl

# **Product Description**

Product Description Customer Question & Answer Ask something for more details

Pet Stainless Steel Dog Bowls Double Diner Feeding Bowl

**Product Description** 

| Item No       | Capacity | Weight       | Spec        | Ctn Qty | GW  | NW    | CTN SIZE |
|---------------|----------|--------------|-------------|---------|-----|-------|----------|
| BO-3137H-(A5) | 180ml*2  | 495g 200ml*2 | 22.5*11*6.5 | 12PCS   | 7KG | 5.5KG | 52*29*30 |

**Product Picture** 

Pet Stainless Steel Dog Bowls Double Diner Feeding Bowl