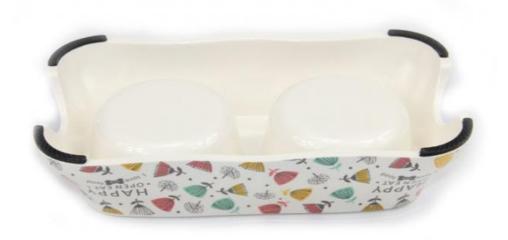

mized

Bowl & Feeder Type:
 Bowls, Cups & Pails

• Trademark: Customized

• Transport Package: Box

• Specification: 22.5\*11\*6.5

• Origin: China

Port: Shenzhen, ChinaProduction Capacity: 50000PCS/Week

Usage: Feeding
Type: Bowl
Size: Medium
Suitable For: Dog
Material: Steel



# More Images







# **Product Description**

Product Description Customer Question & Answer Ask something for more details

Pet Stainless Steel Dog Bowls Double Diner Feeding Bowl

**Product Description** 

| Item No       | Capacity | Weight       | Spec        | Ctn Qty | GW  | NW    | CTN SIZE |
|---------------|----------|--------------|-------------|---------|-----|-------|----------|
| BO-3137H-(A5) | 180ml*2  | 495g 200ml*2 | 22.5*11*6.5 | 12PCS   | 7KG | 5.5KG | 52*29*30 |

**Product Picture** 









Pet Stainless Steel Dog Bowls Double Diner Feeding Bowl

#### WORKSHOP OF OUR COMPANY



#### **OUR TEAM**



### FAQ

- 1. Are you factory or trading company?
- A:We are factory and have rich experience, you can get all with factory price.
- 2.Can I get one sample to check your quality?

A:Sure!Pay for the sample and shipping fee firstly, if the order is big, the sample fee will be returned.

3. What about the lead time for large production?

Honestly, it depends on your order quantity, usually within 30days.

4.Can you provide ODM or OEM service?

A:Yes, we can.

5. How can you make sure we will receive the products with high quality?

A:Our QC will check all products before loading.

# **VIKING** Shenzhen0701 DX-Well Technology Co., Ltd.

17321496453

jeffreyth@slurrypump.com



aodak