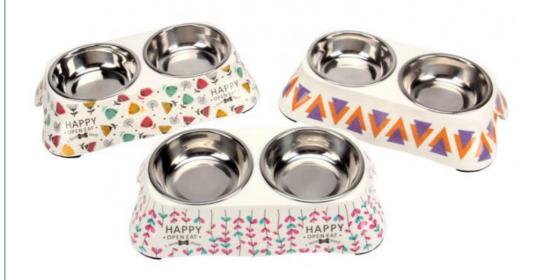

# Pet Stainless Steel Dog Bowls Double Diner Feeding Bowl

**Product Picture** 

Pet Stainless Steel Dog Bowls Double Diner Feeding Bowl