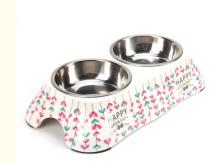

# Pet Stainless Steel Dog Bowls Double Diner Feeding Bowl

# **Product Description**

Product Description Customer Question & Answer Ask something for more details

Pet Stainless Steel Dog Bowls Double Diner Feeding Bowl

**Product Description** 

| Item No       | Capacity | Weight       | Spec        | Ctn Qty | GW  | NW    | CTN SIZE |
|---------------|----------|--------------|-------------|---------|-----|-------|----------|
| BO-3137H-(A5) | 180ml*2  | 495g 200ml*2 | 22.5*11*6.5 | 12PCS   | 7KG | 5.5KG | 52*29*30 |

**Product Picture** 

Pet Stainless Steel Dog Bowls Double Diner Feeding Bowl