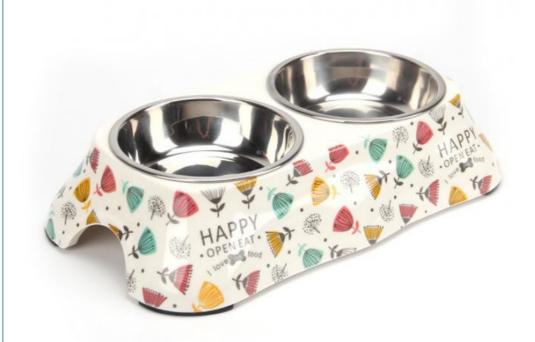

# Pet Stainless Steel Dog Bowls Double Diner Feeding Bowl

**Product Picture** 

Pet Stainless Steel Dog Bowls Double Diner Feeding Bowl