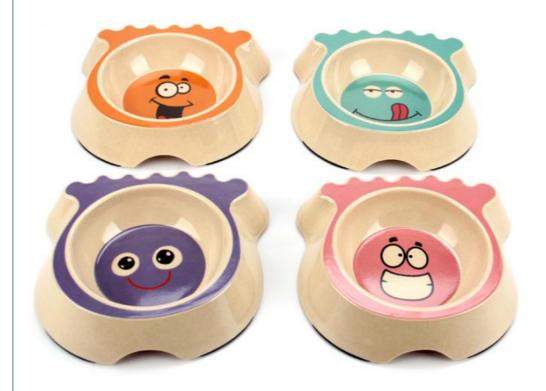

# Customize Eco-Friendly Bamboo Cat Pet Dog Food Bowl

### **Product Description**

Product Description Customer Question & Answer Ask something for more details

Customize Eco-Friendly Bamboo Cat Pet Dog Food Bowl

**Product Description** 

 Item No | Capacity | Weight | Spec | Ctn qty | GW | NW | CTN SIZE |

 3143H-Z | 220ml | 191.5g | 14.5\*17.5\*4 | 36PCS | 5.5KG | 4.5KG | 42\*39\*31 |

**Product Picture** 

Customize Eco-Friendly Bamboo Cat Pet Dog Food Bowl