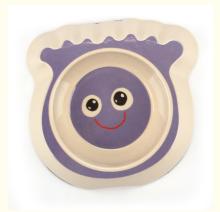

### **Product Description**

Product Description Customer Question & Answer Ask something for more details

Customize Eco-Friendly Bamboo Cat Pet Dog Food Bowl

**Product Description** 

 Item No | Capacity | Weight | Spec | Ctn qty | GW | NW | CTN SIZE |

 3143H-Z | 220ml | 191.5g | 14.5\*17.5\*4 | 36PCS | 5.5KG | 4.5KG | 42\*39\*31 |

**Product Picture** 

Customize Eco-Friendly Bamboo Cat Pet Dog Food Bowl