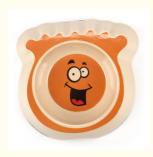

### **Product Description**

Product Description Customer Question & Answer Ask something for more details

Customize Eco-Friendly Bamboo Cat Pet Dog Food Bowl

**Product Description** 

 Item No | Capacity | Weight | Spec | Ctn qty | GW | NW | CTN SIZE |

 3143H-Z | 220ml | 191.5g | 14.5\*17.5\*4 | 36PCS | 5.5KG | 4.5KG | 42\*39\*31 |

**Product Picture** 

Customize Eco-Friendly Bamboo Cat Pet Dog Food Bowl