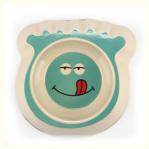

### **Product Description**

Product Description Customer Question & Answer Ask something for more details

Customize Eco-Friendly Bamboo Cat Pet Dog Food Bowl

**Product Description** 

 Item No | Capacity | Weight | Spec | Ctn qty | GW | NW | CTN SIZE |

 3143H-Z | 220ml | 191.5g | 14.5\*17.5\*4 | 36PCS | 5.5KG | 4.5KG | 42\*39\*31 |

**Product Picture** 

Customize Eco-Friendly Bamboo Cat Pet Dog Food Bowl