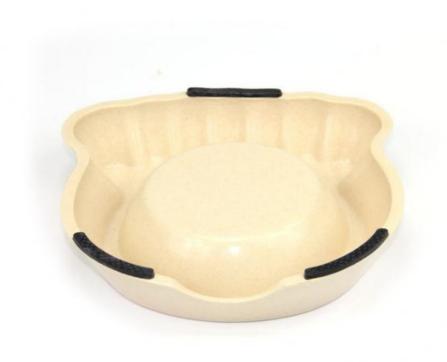

# Customize Eco-Friendly Bamboo Cat Pet Dog Food Bowl

### **Product Description**

Product Description Customer Question & Answer Ask something for more details

Customize Eco-Friendly Bamboo Cat Pet Dog Food Bowl

**Product Description** 

 Item No | Capacity | Weight | Spec | Ctn qty | GW | NW | CTN SIZE |

 3143H-Z | 220ml | 191.5g | 14.5\*17.5\*4 | 36PCS | 5.5KG | 4.5KG | 42\*39\*31 |

**Product Picture** 

Customize Eco-Friendly Bamboo Cat Pet Dog Food Bowl