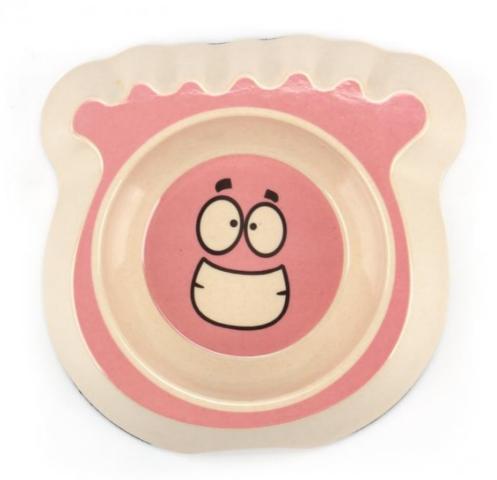

# Customize Eco-Friendly Bamboo Cat Pet Dog Food Bowl

### **Product Description**

Product Description Customer Question & Answer Ask something for more details

Customize Eco-Friendly Bamboo Cat Pet Dog Food Bowl

**Product Description** 

 Item No | Capacity | Weight | Spec | Ctn qty | GW | NW | CTN SIZE |

 3143H-Z | 220ml | 191.5g | 14.5\*17.5\*4 | 36PCS | 5.5KG | 4.5KG | 42\*39\*31 |

**Product Picture** 

Customize Eco-Friendly Bamboo Cat Pet Dog Food Bowl