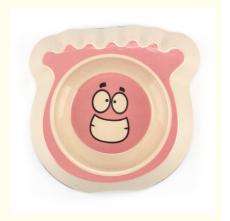

### **Product Description**

Product Description Customer Question & Answer Ask something for more details

Customize Eco-Friendly Bamboo Cat Pet Dog Food Bowl

**Product Description** 

 Item No | Capacity | Weight | Spec | Ctn qty | GW | NW | CTN SIZE |

 3143H-Z | 220ml | 191.5g | 14.5\*17.5\*4 | 36PCS | 5.5KG | 4.5KG | 42\*39\*31 |

**Product Picture** 

Customize Eco-Friendly Bamboo Cat Pet Dog Food Bowl