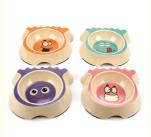

# Customize Eco-Friendly Bamboo Cat Pet Dog Food Bowl

### **Product Description**

Product Description Customer Question & Answer Ask something for more details

Customize Eco-Friendly Bamboo Cat Pet Dog Food Bowl

**Product Description** 

 Item No | Capacity | Weight | Spec | Ctn qty | GW | NW | CTN SIZE |

 3143H-Z | 220ml | 191.5g | 14.5\*17.5\*4 | 36PCS | 5.5KG | 4.5KG | 42\*39\*31 |

**Product Picture** 

Customize Eco-Friendly Bamboo Cat Pet Dog Food Bowl