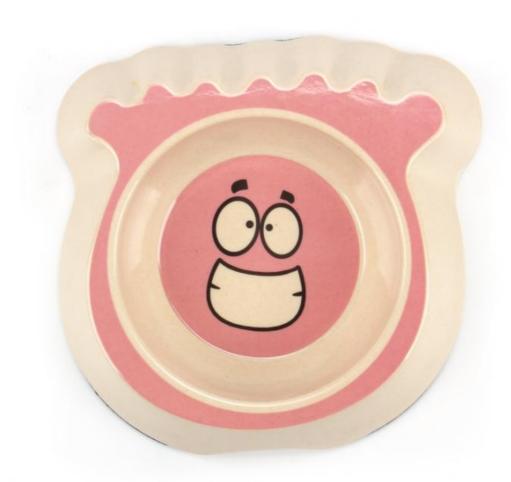

#### **Product Description**

Product Description Customer Question & Answer Ask something for more details

Natural Bamboo Fiber Healthy Pet Food Feeder Bowl

**Product Description** 

 Item No | Capacity | Weight | Spec | Ctn qty | GW | NW | CTN SIZE |

 3143H-Z | 220ml | 191.5g | 14.5\*17.5\*4 | 36PCS | 5.5KG | 4.5KG | 42\*39\*31 |

**Product Picture** 

Natural Bamboo Fiber Healthy Pet Food Feeder Bowl