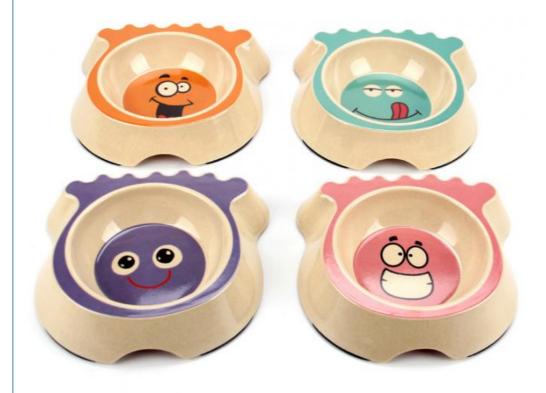

# Natural Bamboo Fiber Healthy Pet Food Feeder Bowl

#### **Product Description**

Product Description Customer Question & Answer Ask something for more details

Natural Bamboo Fiber Healthy Pet Food Feeder Bowl

**Product Description** 

 Item No | Capacity | Weight | Spec | Ctn qty | GW | NW | CTN SIZE |

 3143H-Z | 220ml | 191.5g | 14.5\*17.5\*4 | 36PCS | 5.5KG | 4.5KG | 42\*39\*31 |

**Product Picture** 

Natural Bamboo Fiber Healthy Pet Food Feeder Bowl