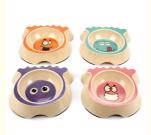

# Natural Bamboo Fiber Healthy Pet Food Feeder Bowl

#### **Product Description**

Product Description Customer Question & Answer Ask something for more details

Natural Bamboo Fiber Healthy Pet Food Feeder Bowl

**Product Description** 

 Item No | Capacity | Weight | Spec | Ctn qty | GW | NW | CTN SIZE |

 3143H-Z | 220ml | 191.5g | 14.5\*17.5\*4 | 36PCS | 5.5KG | 4.5KG | 42\*39\*31 |

**Product Picture** 

Natural Bamboo Fiber Healthy Pet Food Feeder Bowl