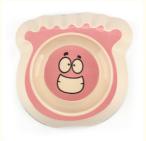

#### **Product Description**

Product Description Customer Question & Answer Ask something for more details

Natural Bamboo Fiber Healthy Pet Food Feeder Bowl

**Product Description** 

 Item No | Capacity | Weight | Spec | Ctn qty | GW | NW | CTN SIZE |

 3143H-Z | 220ml | 191.5g | 14.5\*17.5\*4 | 36PCS | 5.5KG | 4.5KG | 42\*39\*31 |

**Product Picture** 

Natural Bamboo Fiber Healthy Pet Food Feeder Bowl