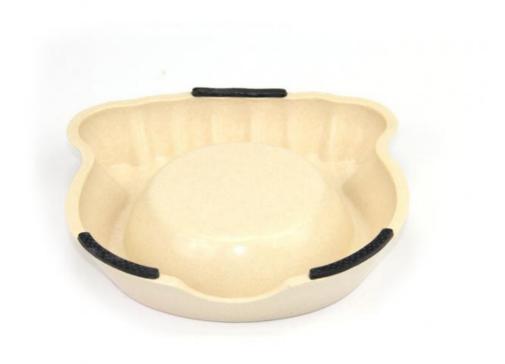

#### **Product Description**

Product Description Customer Question & Answer Ask something for more details

Natural Bamboo Fiber Healthy Pet Food Feeder Bowl

**Product Description** 

 Item No | Capacity | Weight | Spec | Ctn qty | GW | NW | CTN SIZE |

 3143H-Z | 220ml | 191.5g | 14.5\*17.5\*4 | 36PCS | 5.5KG | 4.5KG | 42\*39\*31 |

**Product Picture** 

Natural Bamboo Fiber Healthy Pet Food Feeder Bowl