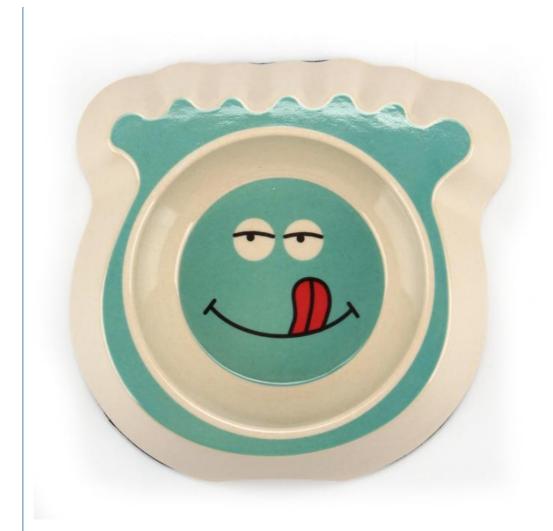

# Natural Bamboo Fiber Healthy Pet Food Feeder Bowl

#### **Product Description**

Product Description Customer Question & Answer Ask something for more details

Natural Bamboo Fiber Healthy Pet Food Feeder Bowl

**Product Description** 

 Item No | Capacity | Weight | Spec | Ctn qty | GW | NW | CTN SIZE |

 3143H-Z | 220ml | 191.5g | 14.5\*17.5\*4 | 36PCS | 5.5KG | 4.5KG | 42\*39\*31 |

**Product Picture** 

Natural Bamboo Fiber Healthy Pet Food Feeder Bowl