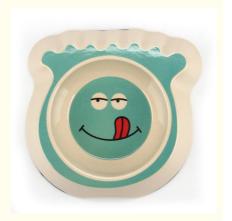

#### **Product Description**

Product Description Customer Question & Answer Ask something for more details

Natural Bamboo Fiber Healthy Pet Food Feeder Bowl

**Product Description** 

 Item No | Capacity | Weight | Spec | Ctn qty | GW | NW | CTN SIZE |

 3143H-Z | 220ml | 191.5g | 14.5\*17.5\*4 | 36PCS | 5.5KG | 4.5KG | 42\*39\*31 |

**Product Picture** 

Natural Bamboo Fiber Healthy Pet Food Feeder Bowl