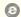

#### **Product Description**

Product Description Customer Question & Answer Ask something for more details

Natural Bamboo Fiber Healthy Pet Food Feeder Bowl

**Product Description** 

 Item No | Capacity | Weight | Spec | Ctn qty | GW | NW | CTN SIZE |

 3143H-Z | 220ml | 191.5g | 14.5\*17.5\*4 | 36PCS | 5.5KG | 4.5KG | 42\*39\*31 |

**Product Picture** 

Natural Bamboo Fiber Healthy Pet Food Feeder Bowl