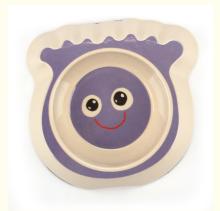

#### **Product Description**

Product Description Customer Question & Answer Ask something for more details

Natural Bamboo Fiber Healthy Pet Food Feeder Bowl

**Product Description** 

 Item No | Capacity | Weight | Spec | Ctn qty | GW | NW | CTN SIZE |

 3143H-Z | 220ml | 191.5g | 14.5\*17.5\*4 | 36PCS | 5.5KG | 4.5KG | 42\*39\*31 |

**Product Picture** 

Natural Bamboo Fiber Healthy Pet Food Feeder Bowl