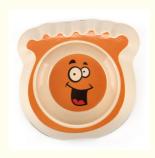

#### **Product Description**

Product Description Customer Question & Answer Ask something for more details

Natural Bamboo Fiber Healthy Pet Food Feeder Bowl

**Product Description** 

 Item No | Capacity | Weight | Spec | Ctn qty | GW | NW | CTN SIZE |

 3143H-Z | 220ml | 191.5g | 14.5\*17.5\*4 | 36PCS | 5.5KG | 4.5KG | 42\*39\*31 |

**Product Picture** 

Natural Bamboo Fiber Healthy Pet Food Feeder Bowl