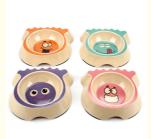

## More Images

Our Product Introduction

## **Product Description**

Product Description Customer Question & Answer Ask something for more details

Wholesale Good Quality Wooden Cute Pet Food Bowls

**Product Description** 

 Item No | Capacity | Weight | Spec | Ctn qty | GW | NW | CTN SIZE

 3143H-Z | 220ml | 191.5g | 14.5\*17.5\*4 | 36PCS | 5.5KG | 4.5KG | 42\*39\*31

**Product Picture** 

Wholesale Good Quality Wooden Cute Pet Food Bowls