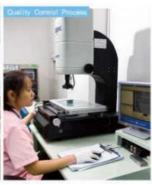

Customized: Customized

Bowl & Feeder Type:
 Bowls, Cups & Pails

• Trademark: Customized

• Transport Package: Box

• Specification: 11cm\*14.5cm\*5cm

• Origin: China

Port: Shenzhen, ChinaProduction Capacity: 50000PCS/Week

Usage: Feeding
Type: Bowl
Size: Medium
Suitable For: Dog
Material: Steel



## More Images









Our Product Introduction

## **Product Description**

Product Description Customer Question & Answer Ask something for more details

Wholesale Good Quality Wooden Cute Pet Food Bowls

**Product Description** 

 Item No | Capacity | Weight | Spec | Ctn qty | GW | NW | CTN SIZE

 3143H-Z | 220ml | 191.5g | 14.5\*17.5\*4 | 36PCS | 5.5KG | 4.5KG | 42\*39\*31

**Product Picture** 









Wholesale Good Quality Wooden Cute Pet Food Bowls

#### WORKSHOP OF OUR COMPANY







#### OUR TEAM











# FAQ

1. Are you factory or trading company?

 $\label{eq:A:We} \mbox{ are factory and have rich experience, you can get all with factory price. } \\$ 

2.Can I get one sample to check your quality?

A:Sure!Pay for the sample and shipping fee firstly, if the order is big, the sample fee will be returned.

3. What about the lead time for large production?

Honestly, it depends on your order quantity, usually within 30days.

4.Can you provide ODM or OEM service?

A:Yes, we can.

5. How can you make sure we will receive the products with high quality?

A:Our QC will check all products before loading.

# Shenzhen0701 DX-Well Technology Co., Ltd.



17321496453



jeffreyth@slurrypump.com



aodakx.com

test R1oom 1601-1605, Building B, JiaTai International Building,