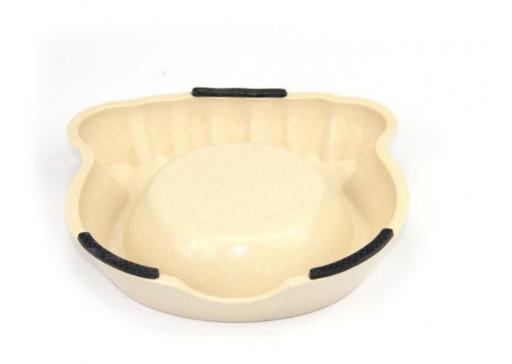

 3143H-Z | 220ml | 191.5g | 14.5\*17.5\*4 | 36PCS | 5.5KG | 4.5KG | 42\*39\*31

**Product Picture** 

Wholesale Good Quality Wooden Cute Pet Food Bowls