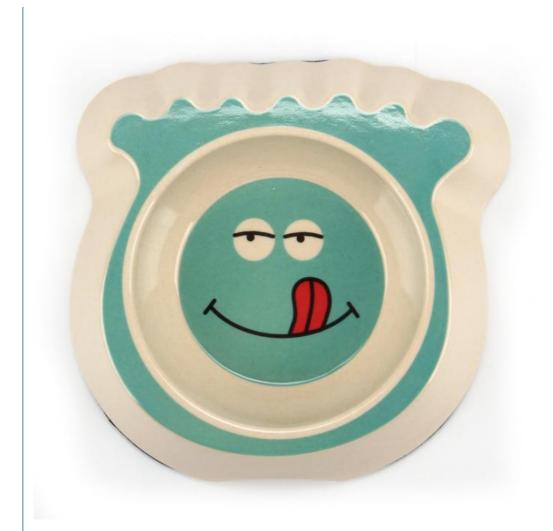

## More Images

Our Product Introduction

## **Product Description**

Product Description Customer Question & Answer Ask something for more details

Wholesale Good Quality Wooden Cute Pet Food Bowls

**Product Description** 

 Item No | Capacity | Weight | Spec | Ctn qty | GW | NW | CTN SIZE

 3143H-Z | 220ml | 191.5g | 14.5\*17.5\*4 | 36PCS | 5.5KG | 4.5KG | 42\*39\*31

**Product Picture** 

Wholesale Good Quality Wooden Cute Pet Food Bowls