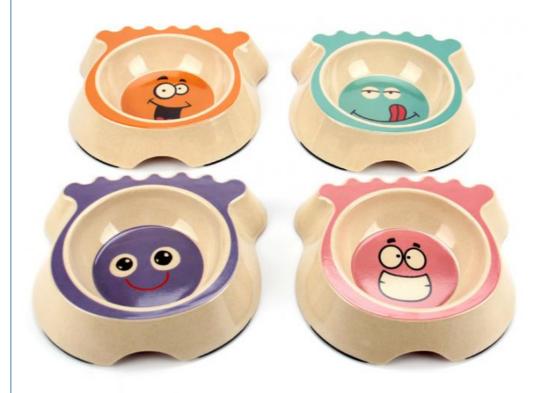

## More Images

Our Product Introduction

## **Product Description**

Product Description Customer Question & Answer Ask something for more details

Wholesale Good Quality Wooden Cute Pet Food Bowls

**Product Description** 

 Item No | Capacity | Weight | Spec | Ctn qty | GW | NW | CTN SIZE

 3143H-Z | 220ml | 191.5g | 14.5\*17.5\*4 | 36PCS | 5.5KG | 4.5KG | 42\*39\*31

**Product Picture** 

Wholesale Good Quality Wooden Cute Pet Food Bowls