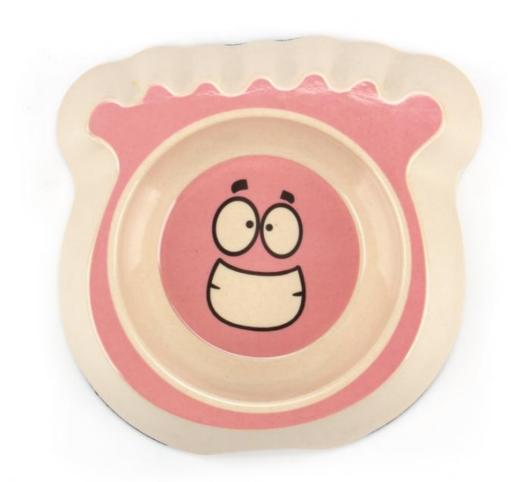

 3143H-Z | 220ml | 191.5g | 14.5\*17.5\*4 | 36PCS | 5.5KG | 4.5KG | 42\*39\*31

**Product Picture** 

Wholesale Good Quality Wooden Cute Pet Food Bowls