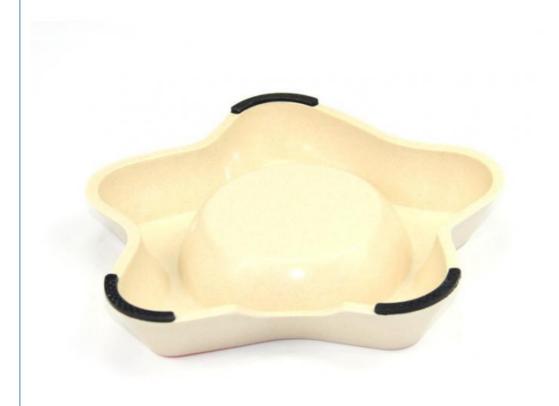

## Cute Pet Water Food Feeding Bamboo Dog Bowl

 3145H-Z
 220ml
 204.5g
 16.5\*20\*4
 36
 6KG 5KG 47\*45\*31

**Product Picture** 

Cute Pet Water Food Feeding Bamboo Dog Bowl