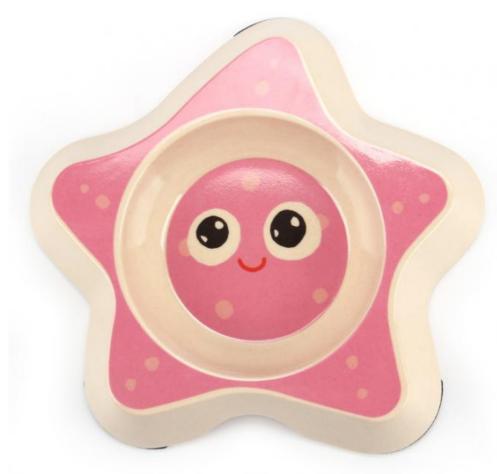

## Cute Pet Water Food Feeding Bamboo Dog Bowl

 3145H-Z
 220ml
 204.5g
 16.5\*20\*4
 36
 6KG 5KG 47\*45\*31

**Product Picture** 

Cute Pet Water Food Feeding Bamboo Dog Bowl