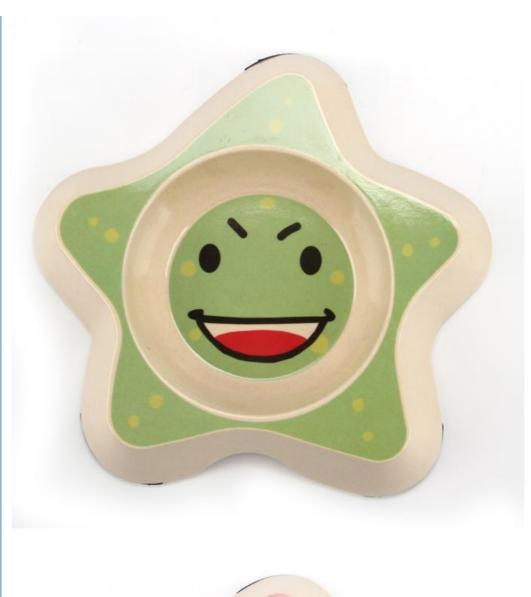

erms: L/C, T/T, Western Union, Paypal



#### **Product Specification**

Color: Green, Red, Blue

• Fixed Time Feeding: Without Fixed Time Feeding

Customized: Customized

Bowl & Feeder Type:
 Bowls, Cups & Pails

• Trademark: Customized

• Transport Package: Box

• Specification: 11cm\*14.5cm\*5cm

• Origin: China

Port: Shenzhen, ChinaProduction Capacity: 50000PCS/Week

Usage: Feeding
Type: Bowl
Size: Medium
Suitable For: Dog
Material: Steel



#### More Images









#### **Product Description**

Product Description Customer Question & Answer Ask something for more details

Cute Pet Water Food Feeding Bamboo Dog Bowl

**Product Description** 

 Item No Capacity Weight Spec
 Ctn qty GW
 NW
 CTN SIZE

 3145H-Z
 220ml
 204.5g
 16.5\*20\*4
 36
 6KG 5KG 47\*45\*31

**Product Picture** 









Cute Pet Water Food Feeding Bamboo Dog Bowl

#### WORKSHOP OF OUR COMPANY



#### **OUR TEAM**



### FAQ

- 1. Are you factory or trading company?
- A:We are factory and have rich experience, you can get all with factory price.
- 2.Can I get one sample to check your quality?

A:Sure!Pay for the sample and shipping fee firstly, if the order is big, the sample fee will be returned.

3. What about the lead time for large production?

Honestly, it depends on your order quantity, usually within 30days.

4.Can you provide ODM or OEM service?

A:Yes, we can.

5. How can you make sure we will receive the products with high quality?

A:Our QC will check all products before loading.

# **VIKING** Shenzhen0701 DX-Well Technology Co., Ltd.

17321496453

jeffreyth@slurrypump.com



aodakx.com

t