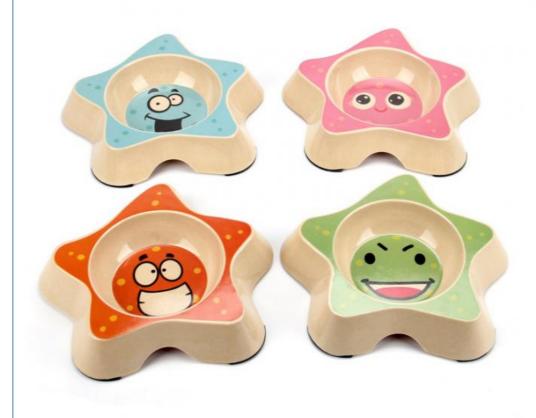

#### **Product Specification**

Color: Green, Red, Blue

• Fixed Time Feeding: Without Fixed Time Feeding

Customized: Customized

Bowl & Feeder Type:
 Bowls, Cups & Pails

• Trademark: Customized

• Transport Package: Box

#### More Images