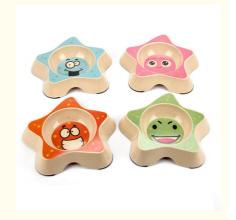

## Cute Pet Water Food Feeding Bamboo Dog Bowl

#### **Product Description**

Product Description Customer Question & Answer Ask something for more details

Cute Pet Water Food Feeding Bamboo Dog Bowl

**Product Description** 

 Item No Capacity Weight Spec
 Ctn qty GW
 NW
 CTN SIZE

 3145H-Z
 220ml
 204.5g
 16.5\*20\*4
 36
 6KG 5KG 47\*45\*31

**Product Picture** 

Cute Pet Water Food Feeding Bamboo Dog Bowl