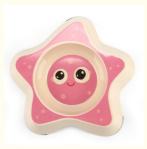

## Cute Pet Water Food Feeding Bamboo Dog Bowl

#### **Product Description**

Product Description Customer Question & Answer Ask something for more details

Cute Pet Water Food Feeding Bamboo Dog Bowl

**Product Description** 

 Item No Capacity Weight Spec
 Ctn qty GW
 NW
 CTN SIZE

 3145H-Z
 220ml
 204.5g
 16.5\*20\*4
 36
 6KG 5KG 47\*45\*31

**Product Picture** 

Cute Pet Water Food Feeding Bamboo Dog Bowl