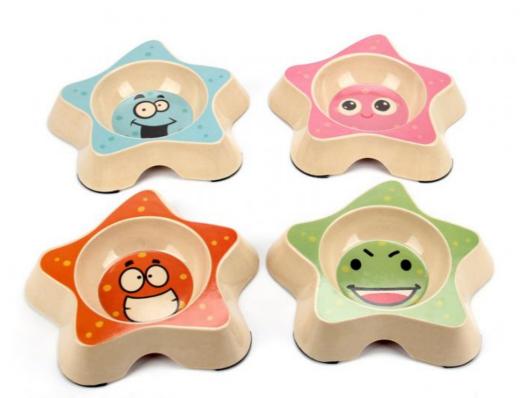

- Bowl & Feeder Type:
- Trademark:
- Transport Package:
- Specification:
- Origin:
- Port:
- Production Capacity:
- Usage:
- Type:
- Size:
- Suitable For:
- Material:

Without Fixed Time Feeding Customized Bowls, Cups & Pails Customized Box 11cm\*14.5cm\*5cm China Shenzhen, China

Green, Red, Blue

- 50000PCS/Week
- Feeding

Dog

Steel

- Bowl
- Medium



#### More Images



#### **Product Description**

# Product Description Customer Question & Answer Ask something for more details Wholesale Dog Food Bamboo Fiber Pet Bowl

Product Description

| Item No | Capacity | Weight | Spec      | Ctn qty | GW  | NW  | CTN SIZE |
|---------|----------|--------|-----------|---------|-----|-----|----------|
| 3145H-Z | 220ml    | 204.5g | 16.5*20*4 | 36      | 6KG | 5KG | 47*45*31 |

Product Picture







### FAQ

1. Are you factory or trading company?

A:We are factory and have rich experience, you can get all with factory price.

2.Can I get one sample to check your quality?

A:Sure!Pay for the sample and shipping fee firstly, if the order is big, the sample fee will be returned.

3. What about the lead time for large production?

Honestly, it depends on your order quantity, usually within 30days.

4.Can you provide ODM or OEM service?

A:Yes, we can.

5. How can you make sure we will receive the products with high quality?

A:Our QC will check all products before loading.

| <b>VIKING</b> Shenzhen0701 DX-Well Technology Co., Ltd. |                                                                         |                                 |  |  |  |  |
|-------------------------------