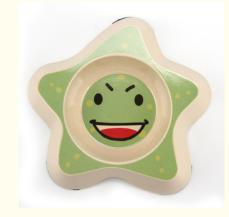

# Wholesale Dog Food Bamboo Fiber Pet **Bowl**

## **Basic Information**

- Brand Name:
- Certification:
- Payment Terms:
- aodakx FDA
- L/C, T/T, Western Union, Paypal



#### **Product Specification**

- Color:
- Fixed Time Feeding:
- Customized:
- Bowl & Feeder Type:
- Trademark:
- Transport Package:
- Specification:
- Origin:
- Port:
- Production Capacity:
- Usage:
- Type:
- Size:
- Suitable For:
- Material:

Without Fixed Time Feeding Customized Bowls, Cups & Pails Customized Box 11cm\*14.5cm\*5cm China Shenzhen, China

Green, Red, Blue

- 50000PCS/Week
- Feeding

Dog

Steel

- Bowl
- Medium



#### More Images



#### **Product Description**

# Product Description Customer Question & Answer Ask something for more details Wholesale Dog Food Bamboo Fiber Pet Bowl

Product Description

| Item No | Capacity | Weight | Spec      | Ctn qty | GW  | NW  | CTN SIZE |
|---------|----------|--------|-----------|---------|-----|-----|----------|
| 3145H-Z | 220ml    | 204.5g | 16.5*20*4 | 36      | 6KG | 5KG | 47*45*31 |

Product Picture







### FAQ

1. Are you factory or trading company?

A:We are factory and have rich experience, you can get all with factory price.

2.Can I get one sample to check your quality?

A:Sure!Pay for the sample and shipping fee firstly, if the order is big, the sample fee will be returned.

3. What about the lead time for large production?

Honestly, it dep