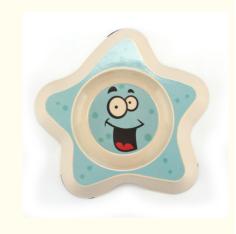

# Wholesale Dog Food Bamboo Fiber Pet **Bowl**

## **Basic Information**

- Brand Name:
- Certification:
- Payment Terms:
- aodakx FDA
- L/C, T/T, Western Union, Paypal



#### **Product Specification**

- Color:
- Fixed Time Feeding:
- Customized:
- Bowl & Feeder Type:
- Trademark:
- Transport Package:
- Specification:
- Origin:
- Port:
- Production Capacity:
- Usage:
- Type:
- Size:
- Suitable For:
- Material:

Without Fixed Time Feeding Customized Bowls, Cups & Pails Customized Box 11cm\*14.5cm\*5cm China Shenzhen, China

Green, Red, Blue

- 50000PCS/Week
- Feeding

Dog

Steel

- Bowl
- Medium



#### More Images



#### **Product Description**

# Product Description Customer Question & Answer Ask something for more details Wholesale Dog Food Bamboo Fiber Pet Bowl

Product Description

| Item No | Capacity | Weight | Spec      | Ctn qty | GW  | NW  | CTN SIZE |
|---------|----------|--------|-----------|---------|-----|-----|----------|
| 3145H-Z | 220m