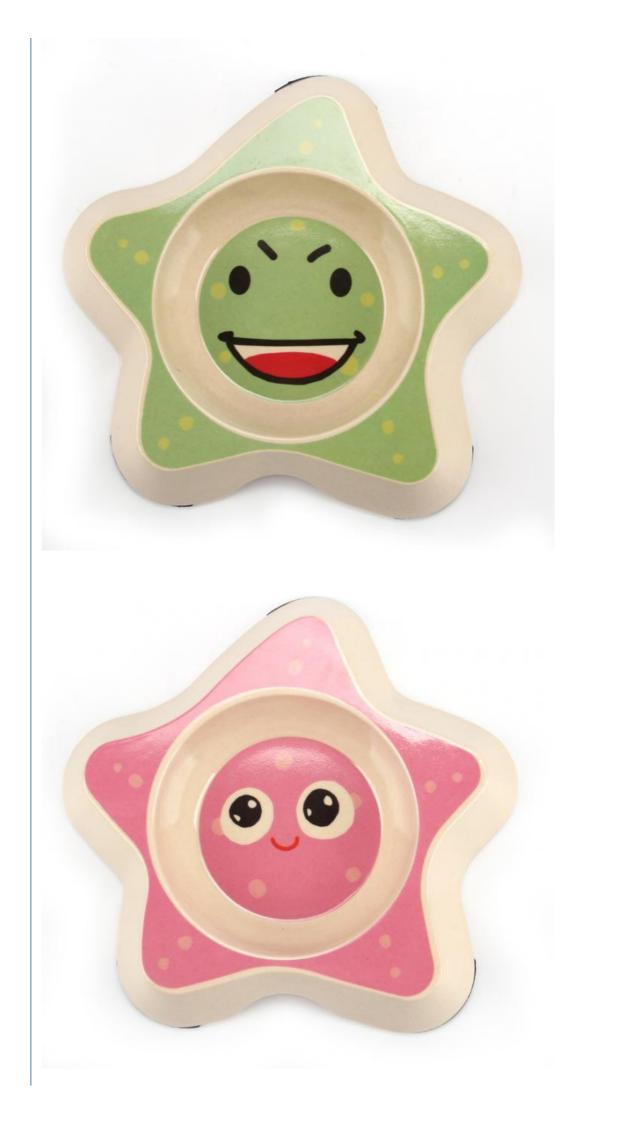

Bowl & Feeder Type:
- Trademark:
- Transport Package:
- Specification:
- Origin:
- Port:
- Production Capacity:
- Usage:
- Type:
- Size:
- Suitable For:
- Material:

Without Fixed Time Feeding Customized Bowls, Cups & Pails Customized Box 11cm\*14.5cm\*5cm China Shenzhen, China

Green, Red, Blue

- 50000PCS/Week
- Feeding

Dog

Steel

- Bowl
- Medium



#### More Images



#### **Product Description**

# Product Description Customer Question & Answer Ask something for more details Wholesale Dog Food Bamboo Fiber Pet Bowl

Product Description

| Item No | Capacity | Weight | Spec      | Ctn qty | GW  | NW  | CTN SIZE |
|---------|----------|--------|-----------|---------|-----|-----|----------|
| 3145H-Z | 220ml    | 204.5g | 16.5*20*4 | 36      | 6KG | 5KG | 47*45*31 |

Product Picture







### FAQ

1. Are you factory or trading company?

A:We are factory and have rich experience, you can get all with factory price.

2.Can I get one sample to check your quality?

A:Sure!Pay for the sample and shipping fee firstly, if the order is big, the sample fee will be returned.

3. What about the lead time for large production?

Honestly, it depends on your order quantity, usually within 30days.

4.Can you provide ODM or OEM service?

A:Yes, we can.

5. How can you make sure we will receive the products with high quality?

A:Our QC will check all products before loading.

| <b>VIKING</b> Shenzhen0701 DX-Well Technology Co., Ltd. |                                                                         |                                 |  |  |  |  |
|---------------------------------