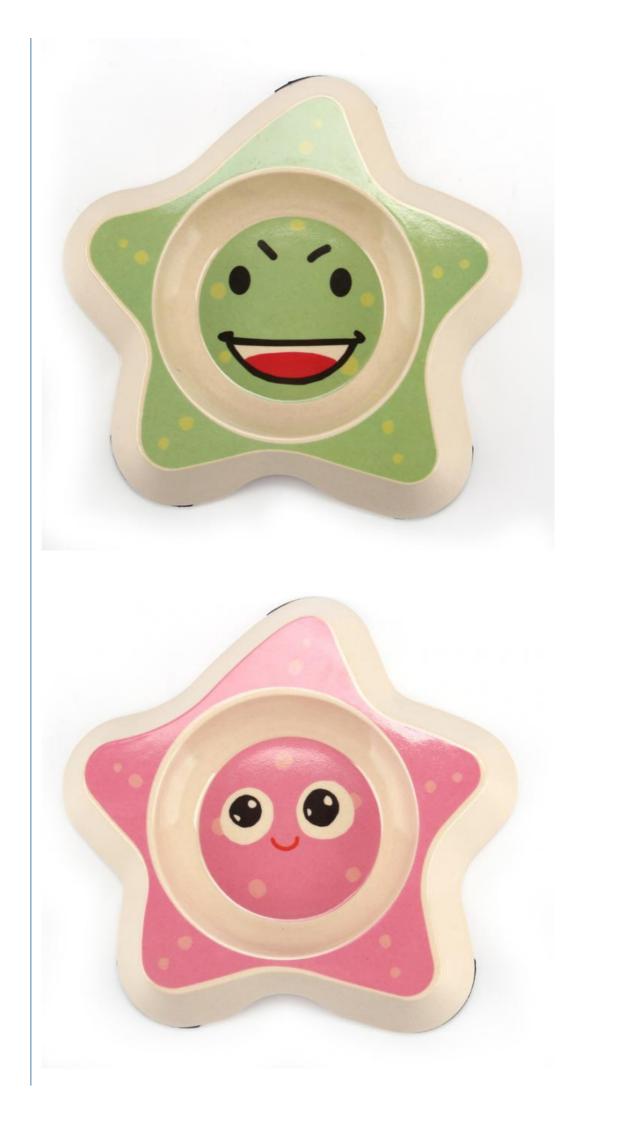

port Package:
- Specification:
- Origin:
- Port:
- Production Capacity:
- Usage:
- Type:
- Size:
- Suitable For:
- Material:

Without Fixed Time Feeding Customized Bowls, Cups & Pails Customized Box 11cm\*14.5cm\*5cm China Shenzhen, China 50000PCS/Week

Green, Red, Blue

Feeding

Medium

Bowl

Dog

Steel





## More Images



Our Product Introduction

## **Product Description**

Product Description Customer Question & Answer

Ask something for more details

Professional Made Excellent Material Bamboo Large Dog Bowl

**Product Description** 

| Item No | Capacity | Weight | Spec      | Ctn qty | GW  | NW  | CTN SIZE |
|---------|----------|--------|-----------|---------|-----|-----|----------|
| 3145H-Z | 220ml    | 204.5g | 16.5*20*4 | 36      | 6KG | 5KG | 47*45*31 |

Product Picture







## FAQ

1. Are you factory or trading company?

A:We are factory and have rich experience, you can get all with factory price.

2.Can I get one sample to check your quality?

A:Sure!Pay for the sample and shipping fee firstly, if the order is big, the sample fee will be returned.

3. What about the lead time for large production?

Honestly, it depends on your order quantity, usually within 30days.

4.Can you provide ODM or OEM service?

A:Yes, we can.

5. How can you make sure we will receive the products with high quality?

A:Our QC will check all products before loading.

| <b>VIKING</b> Shenzhen0701 DX-Well Technology Co., Ltd. |                                                                         |                                 |  |  |  |  |
|----------------------------------