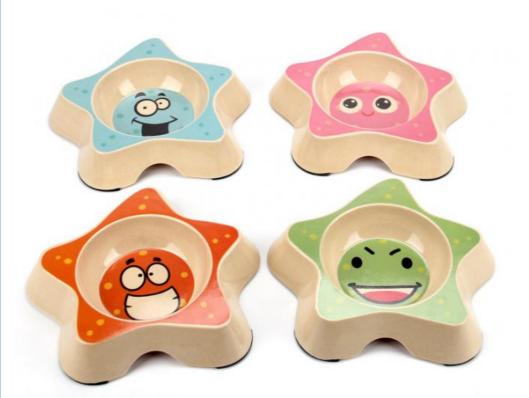

nsport Package:
- Specification:
- Origin:
- Port:
- Production Capacity:
- Usage:
- Type:
- Size:
- Suitable For:
- Material:

Without Fixed Time Feeding Customized Bowls, Cups & Pails Customized Box 11cm\*14.5cm\*5cm China Shenzhen, China 50000PCS/Week

Green, Red, Blue

Feeding

Medium

Bowl

Dog

Steel





## More Images



Our Product Introduction

## **Product Description**

Product Description Customer Question & Answer

Ask something for more details

Professional Made Excellent Material Bamboo Large Dog Bowl

**Product Description** 

| Item No | Capacity | Weight | Spec      | Ctn qty | GW  | NW  | CTN SIZE |
|---------|----------|--------|-----------|---------|-----|-----|----------|
| 3145H-Z | 220ml    | 204.5g | 16.5*20*4 | 36      | 6KG | 5KG | 47*45*31 |

Product Picture







## FAQ

1. Are you factory or trading company?

A:We are factory and have rich experience, you can get all with factory price.

2.Can I get one sample to check your quality?

A:Sure!Pay for the sample and shipping fee firstly, if the order is big, the sample fee will be returned.

3. What about the lead time for large production?

Honestly, it depends on your order quantity, usually within 30days.

4.Can you provide ODM or OEM service?

A:Yes, we can.

5. How can you make sure we will receive the products with high quality?

A:Our QC will check all products before loading.

| <b>VIKING</b> Shenzhen0701 DX-Well Technology Co., Ltd. |                                                                         |                                 |  |  |  |  |
|--------------------------------