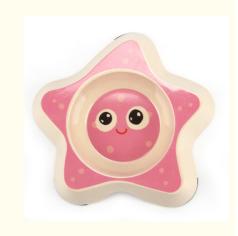

# Professional Made Excellent Material Bamboo Large Dog **Bowl**

# **Basic Information**

- Brand Name:
- Certification:
- Payment Terms:
- aodakx

- FDA
- L/C, T/T, Western Union, Paypal



## **Product Specification**

- Color:
- Fixed Time Feeding:
- Customized:
- Bowl & Feeder Type:
- Trademark:
- Transport Package:
- Specification:
- Origin:
- Port:
- Production Capacity:
- Usage:
- Type:
- Size:
- Suitable For:
- Material:

Without Fixed Time Feeding Customized Bowls, Cups & Pails Customized Box 11cm\*14.5cm\*5cm China Shenzhen, China 50000PCS/Week

Green, Red, Blue

Feeding

Medium

Bowl

Dog

Steel





## More Images



Our Product Introduction

## **Product Description**

Product Description Customer Question & Answer

Ask something for more details

Professional Made Excellent Material Bamboo Large Dog Bowl

**Product Description** 

| Item No | Capacity | Weight | Spec      | Ctn qty | GW  | NW  | CTN SIZE |
|---------|----------|--------|-----------|---------|--