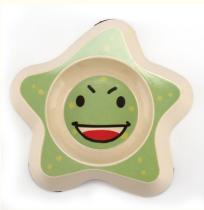

# Professional Made Excellent Material Bamboo Large Dog **Bowl**

# **Basic Information**

- Brand Name:
- Certification:
- Payment Terms:
- aodakx

- FDA
- L/C, T/T, Western Union, Paypal



## **Product Specification**

- Color:
- Fixed Time Feeding:
- Customized:
- Bowl & Feeder Type:
- Trademark:
- Transport Package:
- Specification:
- Origin:
- Port:
- Production Capacity:
- Usage:
- Type:
- Size:
- Suitable For:
- Material:

Without Fixed Time Feeding Customized Bowls, Cups & Pails Customized Box 11cm\*14.5cm\*5cm China Shenzhen, China 50000PCS/Week

Green, Red, Blue

Feeding

Medium

Bowl

Dog

Steel





## More Images



Our Product Introduction

## **Product Description**

Product Description Customer Question & Answer

Ask something for more details

Professional Made Excellent Material Bamboo Large Dog Bowl

**Product Description** 

| Item No | Capacity | Weight | Spec      | Ctn qty | GW  | NW  | CTN SIZE |
|---------|----------|--------|-----------|---------|-----|-----|----------|
| 3145H-Z | 220ml    | 204.5g | 16.5*20*4 | 36      | 6KG | 5KG | 47*45*31 |

Product Picture







## FAQ

1. Are you factory or trading company?

A:We are factory and have rich experience, you can get all with factory price.

2.Can I get one sample to check your quality?

A:Sure!Pay for the sample and shipping fee firstly, if the order is big, the sample fee will be returned.

3. What about the lead