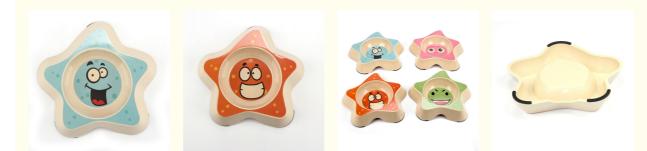

# Professional Made Excellent Material Bamboo Large Dog **Bowl**

# **Basic Information**

- Brand Name:
- Certification:
- Payment Terms:
- aodakx

- FDA
- L/C, T/T, Western Union, Paypal



## **Product Specification**

- Color:
- Fixed Time Feeding:
- Customized:
- Bowl & Feeder Type:
- Trademark:
- Transport Package:
- Specification:
- Origin:
- Port:
- Production Capacity:
- Usage:
- Type:
- Size:
- Suitable For:
- Material:

Without Fixed Time Feeding Customized Bowls, Cups & Pails Customized Box 11cm\*14.5cm\*5cm China Shenzhen, China 50000PCS/Week

Green, Red, Blue

Feeding

Medium

Bowl

Dog

Steel





## More Images



Our Product Introduction

## **Product Description**

Product Description Customer Question & Answer

Ask something for more details

Professional Made Excellent Material Bamboo Large Dog Bowl

**Product Description** 

| Item No | Capacity | Weight | Spec      | Ctn qty | GW  | NW  | CTN SIZE |
|---------|----------|--------|-----------|---------|-----|-----|----------|
| 3145H-Z | 220ml    | 204.5g | 16.5*20*4 | 36      | 6KG | 5KG | 47*45*31 |

Product Picture







## FAQ

1. Are you factory or trading company?

A:We are factory and have rich experience, you can get all with factory price.

2.Can I get one sample to check your quality?

A:Sure!Pay for the sample and shipping fee firstly, if the order is big, the sample fee will be returned.

3. What about the lead time for large pro