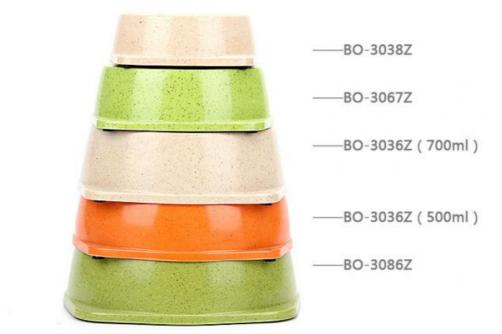

#### **Product Description**

Customer Question & Answer

Ask something for more details

New Style Pet Shop Products Bamboo Fiber Pet Bowl Cat Bowl

Product Description

| Item No | Capacity | -    | Spec              | atv | G<br>W   | NW   | CTN SIZE         |
|---------|----------|------|-------------------|-----|----------|------|------------------|
| 3067-Z  | 250ml    |      | 15.2*13.1*4.<br>5 |     | 12.<br>4 | 10.8 | 52.5*34.5*27     |
| 3068-Z  | 500ml    | 215g | 17.5*15.2*5.<br>6 | 72  | 17.<br>4 | 15.3 | 59*39*29.5       |
| 3036-Z  | 260ml    | 260g | 20.5*16*6.8       | 48  | 15.<br>0 | 13.0 | 61×40.5×26.<br>5 |