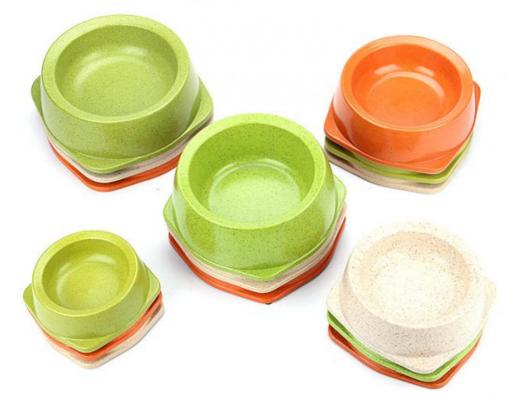

#### **Product Description**

Customer Question & Answer

Ask something for more details

New Style Pet Shop Products Bamboo Fiber Pet Bowl Cat Bowl

Product Description

| Item No | Capacity | -    | Spec              | atv | G<br>W   | NW   | CTN SIZE         |
|---------|----------|------|-------------------|-----|----------|------|------------------|
| 3067-Z  | 250ml    |      | 15.2*13.1*4.<br>5 |     | 12.<br>4 | 10.8 | 52.5*34.5*27     |
| 3068-Z  | 500ml    | 215g | 17.5*15.2*5.<br>6 | 72  | 17.<br>4 | 15.3 | 59*39*29.5       |
| 3036-Z  | 260ml    | 260g | 20.5*16*6.8       | 48  | 15.<br>0 | 13.0 | 61×40.5×26.<br>5 |