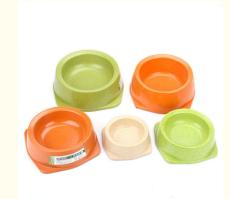

## New Style Pet Shop Bamboo Fiber Pet Bowl Cat Bowl

### **Basic Information**

- Brand Name:
- Certification:
- Payment Terms:
- aodakx FDA
- L/C, T/T, Western Union, Paypal



#### **Product Specification**

- Color:
- Fixed Time Feeding:
- Customized:
- Bowl & Feeder Type:
- Trademark:
- Transport Package:
- Specification:
- Origin:
- Port:
- Production Capacity:
- Usage:
- Type:
- Size:
- Suitable For:
- Material:

Without Fixed Time Feeding Customized Bowls, Cups & Pails

Green, Red, Blue

- Customized
- Box 11cm\*14.5cm\*5cm
- China

Steel

- Shenzhen, China
- 50000PCS/Week
- 300001 03/1466
- Feeding Bowl
- Medium
- Dog
- Itable For:
  - al:



# More Images



Our Product Introduction

#### **Product Description**

Customer Question & Answer

Ask something for more details

New Style Pet Shop Products Bamboo Fiber Pet Bowl Cat Bowl

Product Description

| Item No | Capacity | -    | Spec              | atv | G<br>W   | NW   | CTN SIZE         |
|---------|----------|------|-------------------|-----|----------|------|------------------|
| 3067-Z  | 250ml    |      | 15.2*13.1*4.<br>5 |     | 12.<br>4 | 10.8 | 52.5*34.5*27     |
| 3068-Z  | 500ml    | 215g | 17.5*15.2*5.<br>6 | 72  | 17.<br>4 | 15.3 | 59*39*29.5       |
| 3036-Z  | 260ml    | 260g | 20.5*16*6.8       | 48  | 15.<br>0 | 13.0 | 61×40.5×26.<br>5 |

**Product Picture** 







1. Are you factory or trading company?

A:We are factory and have rich experience, you can