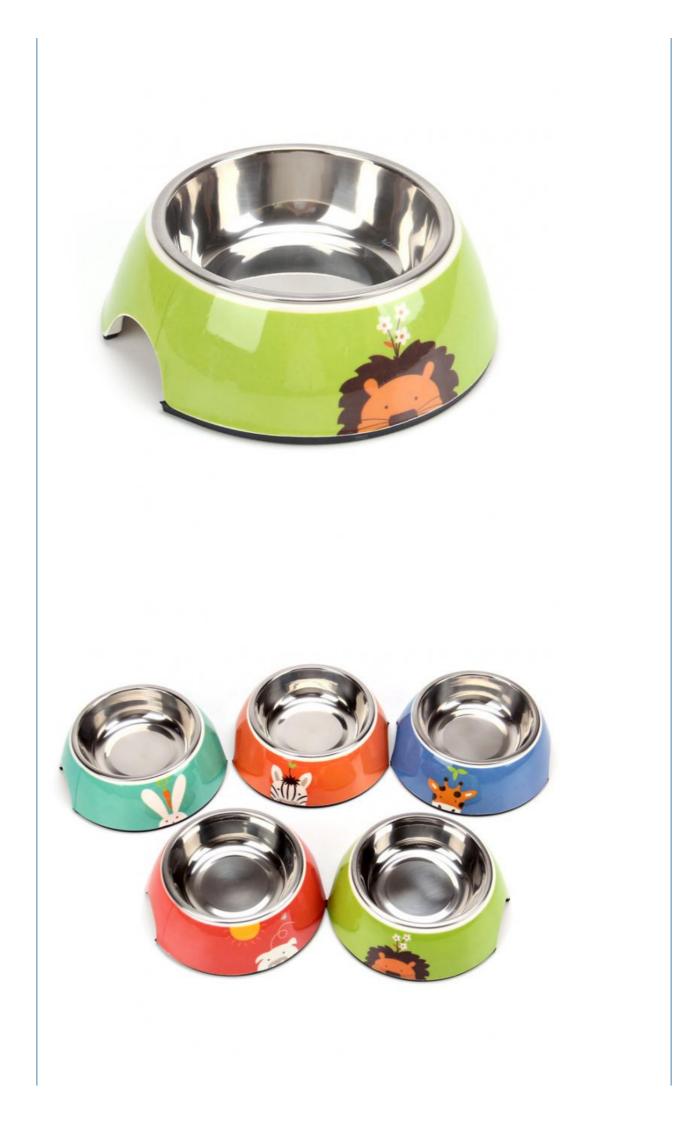

# 180ml Dog Bowl with Four Colors Stainless Steel Dog Bowl

### 3139-H(A5) Green, Red, Blue

Without Fixed Time Feeding Customized Bowls, Cups & Pails Customized

Box

- 11cm\*14.5cm\*5cm
- China
- Shenzhen, China
- 50000PCS/Week
- Feeding
- Bowl
- Medium
- Dog

**Product Picture** 