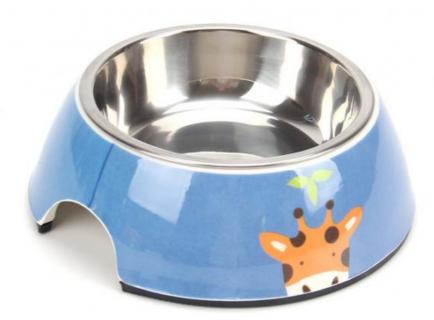

# 180ml Dog Bowl with Four Colors Stainless Steel Dog Bowl

### 3139-H(A5) Green, Red, Blue

Without Fixed Time Feeding Customized Bowls, Cups & Pails Customized

Box

- 11cm\*14.5cm\*5cm
- China
- Shenzhen, China
- 50000PCS/Week
- Feeding
- Bowl
- Medium
- Dog

# Product Description Customer Question & Answer Ask something for more details

180ml Dog Bowl With Four Colors Stainless Steel Dog Bowl

Product Description

| Item No    | Capacity | Weight | Spec          | Ctn qty | GW  | NW    | <b>CTN SIZE</b> |
|------------|----------|--------|---------------|---------|-----|-------|-----------------|
| 3139-H(A5) | 180ML    | 216g   | 11*14.5*<br>5 | 36      | 8KG | 6.5KG | 50*33*38        |