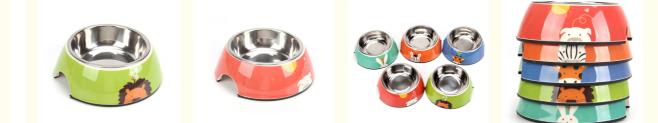

# 180ml Dog Bowl with Four Colors Stainless Steel Dog Bowl

### 3139-H(A5) Green, Red, Blue

Without Fixed Time Feeding Customized Bowls, Cups & Pails Customized

Box

- 11cm\*14.5cm\*5cm
- China
- Shenzhen, China
- 50000PCS/Week
- Feeding
- Bowl
- Medium
- Dog

# Product Description Customer Question & Answer Ask something for more details

180ml Dog Bowl With Four Colors Stainless Steel Dog Bowl

Product Description

| Item No    | Capacity | Weight | Spec          | Ctn qty | GW  | NW    | <b>CTN SIZE</b> |
|------------|----------|--------|---------------|---------|-----|-------|-----------------|
| 3139-H(A5) | 180ML    | 216g   | 11*14.5*<br>5 | 36      | 8KG | 6.5KG | 50*33*38        |

**Product Picture** 