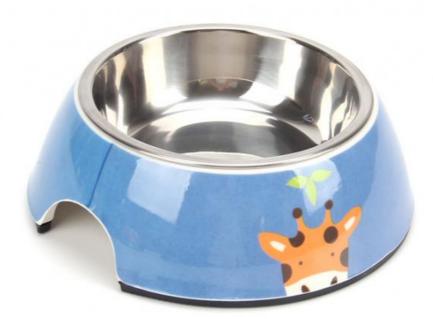

## Melamine Stainless Steel Pet Cat Food Water Portable Dog **Bowl**

- 3139-H(A5) Green, Red, Blue
- Without Fixed Time Feeding Customized
- Bowls, Cups & Pails Customized
- Box
- 11cm\*14.5cm\*5cm
- China
- Shenzhen, China
- 50000PCS/Week
- Feeding
- Bowl
- Medium
- Dog