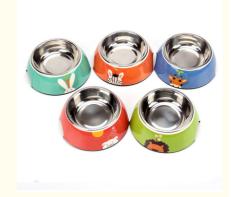

## Melamine Stainless Steel Pet Cat Food Water Portable Dog **Bowl**

- 3139-H(A5) Green, Red, Blue
- Without Fixed Time Feeding Customized
- Bowls, Cups & Pails Customized
- Box
- 11cm\*14.5cm\*5cm
- China
- Shenzhen, China
- 50000PCS/Week
- Feeding
- Bowl
- Medium
- Dog