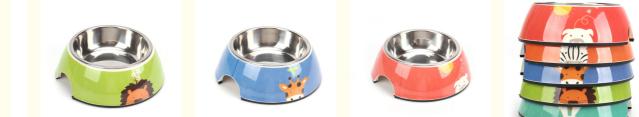

## Melamine Stainless Steel Pet Cat Food Water Portable Dog **Bowl**

#### **Basic Information**

- Brand Name:
- Certification:
- Payment Terms:
- aodakx

- FDA
- L/C, T/T, Western Union, Paypal



#### **Product Specification**

- Model NO .:
- Color:
- Fixed Time Feeding:
- Customized:
- Bowl & Feeder Type:
- Trademark:
- Transport Package:
- Specification:
- Origin:
- Port:
- Production Capacity:
- Usage:
- Type:
- Size:
- Suitable For:

- 3139-H(A5) Green, Red, Blue
- Without Fixed Time Feeding Customized
- Bowls, Cups & Pails Customized
- Box
- 11cm\*14.5cm\*5cm
- China
- Shenzhen, China
- 50000PCS/Week
- Feeding
- Bowl
- Medium
- Dog



#### More Images



# Product Description Customer Question & Answer

Ask something for more details

Wholesale Cheap Professional Made Travel Bowl Metal Dog Bowl

Product Description

|            |       |      | Spec          |    | GW  | NW    | <b>CTN SIZE</b> |
|------------|-------|------|---------------|----|-----|-------|-----------------|
| 3139-H(A5) | 180ML | 216g | 11*14.5*<br>5 | 36 | 8KG | 6.5KG | 50*33*38        |

**Product Picture** 







### FAQ

1. Are you factory or trading company?

A:We are factory and have rich experience, you can get all with factory price.

2.Can I get one sample to check your quality?

A:Sure!Pay for the sample and shipping fee firstly, if the order is big, the sample fee will be returned.

3. What about the lead time for large production?

Honestly, it depends