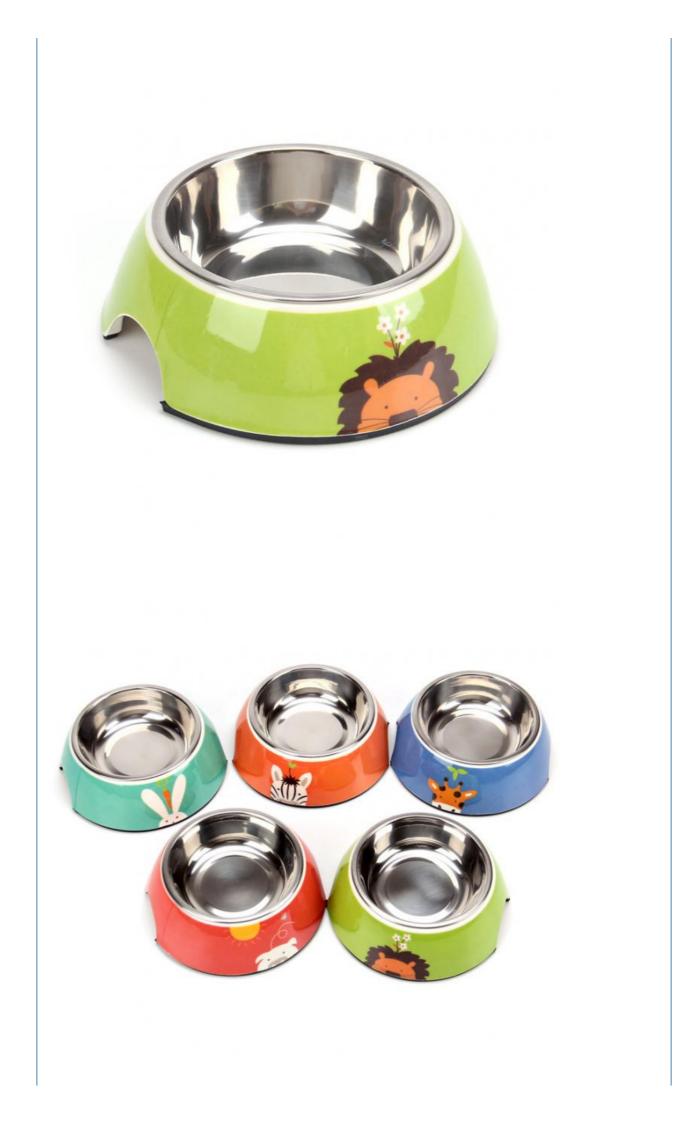

#### More Images

# Product Description Customer Question & Answer

Ask something for more details

Wholesale Cheap Professional Made Travel Bowl Metal Dog Bowl

Product Description

|            |       |      | Spec          |    | GW  | NW    | <b>CTN SIZE</b> |
|------------|-------|------|---------------|----|-----|-------|-----------------|
| 3139-H(A5) | 180ML | 216g | 11*14.5*<br>5 | 36 | 8KG | 6.5KG | 50*33*38        |

**Product Picture** 