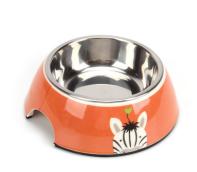

## Melamine Stainless Steel Pet Cat Food Water Portable Dog **Bowl**

- 3139-H(A5) Green, Red, Blue
- Without Fixed Time Feeding Customized
- Bowls, Cups & Pails Customized
- Box
- 11cm\*14.5cm\*5cm
- China
- Shenzhen, China
- 50000PCS/Week
- Feeding
- Bowl
- Medium
- Dog