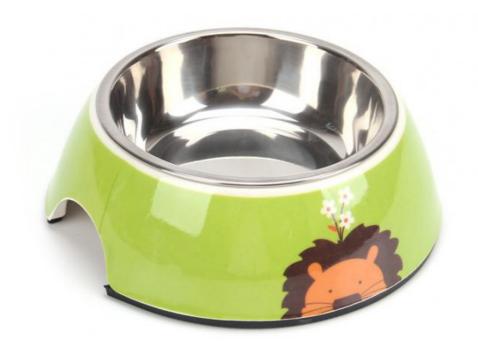

e Feeding

• Customized: Customized

Bowl & Feeder Type:
Bowls, Cups & Pails

• Trademark: Customized

• Transport Package: Box

• Specification: 11cm\*14.5cm\*5cm

• Origin: China

Port: Shenzhen, ChinaProduction Capacity: 50000PCS/Week

Usage: FeedingType: BowlSize: MediumSuitable For: Dog



### More Images









### **Product Description**

Product Description Customer Question & Answer Ask something for more details

Wholesale Cheap Professional Made Travel Bowl Metal Dog Bowl

**Product Description** 

| Item No    | Capacity | Weight | Spec          | Ctn qty | GW  | NW    | CTN SIZE |
|------------|----------|--------|---------------|---------|-----|-------|----------|
| 3139-H(A5) | 180ML    | 216g   | 11*14.5*<br>5 | 36      | 8KG | 6.5KG | 50*33*38 |

**Product Picture** 









#### WORKSHOP OF OUR COMPANY



#### OUR TEAM



## FAQ

- 1. Are you factory or trading company?
- A:We are factory and have rich experience, you can get all with factory price.
- 2.Can I get one sample to check your quality?

A:Sure!Pay for the sample and shipping fee firstly, if the order is big, the sample fee will be returned.

3. What about the lead time for large production?

Honestly, it depends on your order quantity, usually within 30days.

4.Can you provide ODM or OEM service?

A:Yes, we can.

5. How can you make sure we will receive the products with high quality?

A:Our QC will check all products before loading.

# **VIKING** Shenzhen0701 DX-Well Technology Co., Ltd.

17321496453

jeffreyth@slurrypump.com



aodakx.com

test R1oom 1601-1605, Building B, JiaTai Internatio