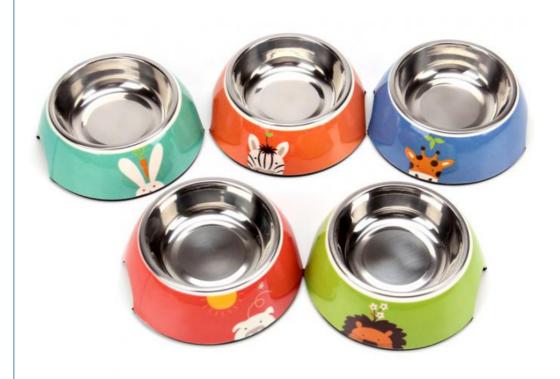

**Product Picture** 

### **Product Description**

Product Description Customer Question & Answer Ask something for more details

Wholesale Cheap Professional Made Travel Bowl Metal Dog Bowl

**Product Description** 

| Item No    | Capacity | Weight | Spec          | Ctn qty | GW  | NW    | CTN SIZE |
|------------|----------|--------|---------------|---------|-----|-------|----------|
| 3139-H(A5) | 180ML    | 216g   | 11*14.5*<br>5 | 36      | 8KG | 6.5KG | 50*33*38 |