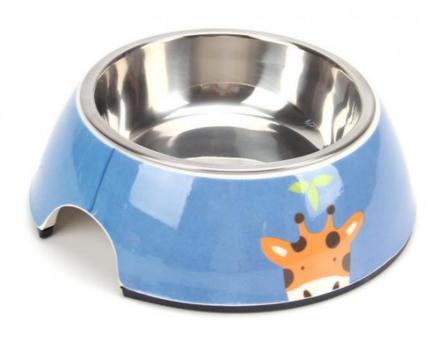

ime Feeding

• Customized: Customized

Bowl & Feeder Type:
Bowls, Cups & Pails

• Trademark: Customized

• Transport Package: Box

• Specification: 11cm\*14.5cm\*5cm

• Origin: China

Port: Shenzhen, ChinaProduction Capacity: 50000PCS/Week

Usage: FeedingType: BowlSize: MediumSuitable For: Dog



### More Images









### **Product Description**

Product Description Customer Question & Answer Ask something for more details

Wholesale Cheap Professional Made Travel Bowl Metal Dog Bowl

**Product Description** 

| Item No    | Capacity | Weight | Spec          | Ctn qty | GW  | NW    | CTN SIZE |
|------------|----------|--------|---------------|---------|-----|-------|----------|
| 3139-H(A5) | 180ML    | 216g   | 11*14.5*<br>5 | 36      | 8KG | 6.5KG | 50*33*38 |

**Product Picture** 









#### WORKSHOP OF OUR COMPANY



#### OUR TEAM



## FAQ

- 1. Are you factory or trading company?
- A:We are factory and have rich experience, you can get all with factory price.
- 2.Can I get one sample to check your quality?

A:Sure!Pay for the sample and shipping fee firstly, if the order is big, the sample fee will be returned.

3. What about the lead time for large production?

Honestly, it depends on your order quantity, usually within 30days.

4.Can you provide ODM or OEM service?

A:Yes, we can.

5. How can you make sure we will receive the products with high quality?

A:Our QC will check all products before loading.

# **VIKING** Shenzhen0701 DX-Well Technology Co., Ltd.

17321496453

jeffreyth@slurrypump.com



aodakx.com

test R1oom 1601-1605, Building B, JiaTai Internat