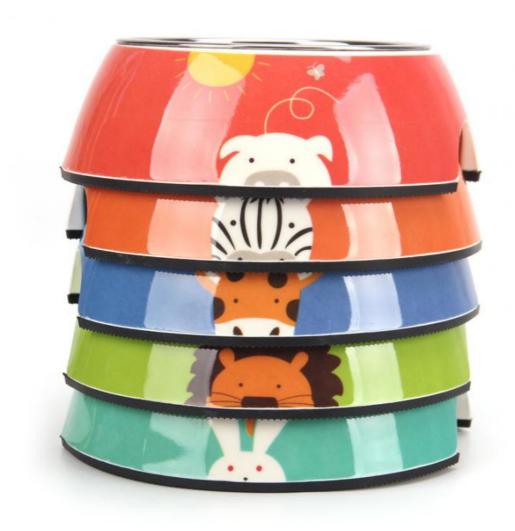

**Product Picture** 

### **Product Description**

Product Description Customer Question & Answer Ask something for more details

Wholesale Cheap Professional Made Travel Bowl Metal Dog Bowl

**Product Description** 

| Item No    | Capacity | Weight | Spec          | Ctn qty | GW  | NW    | CTN SIZE |
|------------|----------|--------|---------------|---------|-----|-------|----------|
| 3139-H(A5) | 180ML    | 216g   | 11*14.5*<br>5 | 36      | 8KG | 6.5KG | 50*33*38 |