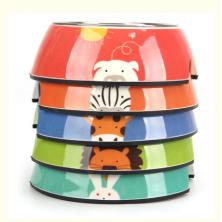

**Product Picture** 

#### **Product Specification**

· Color: Green, Red, Blue

. Fixed Time Feeding: Without Fixed Time Feeding

. Customized: Customized

• Bowl & Feeder Type: Bowls, Cups & Pails

• Trademark: Customized

• Transport Package: Box

Specification: 11cm\*14.5cm\*5cm

China • Origin:

• Port: Shenzhen, China 50000PCS/Week • Production Capacity:

Feeding Usage: • Type: Bowl Size: Medium Suitable For: Dog Material: Steel