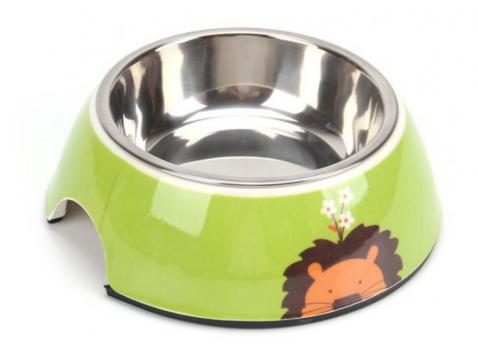

zed

• Bowl & Feeder Type: Bowls, Cups & Pails

• Trademark: Customized

• Transport Package: Box

Specification: 11cm\*14.5cm\*5cm

China • Origin:

• Port: Shenzhen, China 50000PCS/Week • Production Capacity:

Feeding Usage: • Type: Bowl Size: Medium Suitable For: Dog Material: Steel



### More Images









### **Product Description**

Product Description Customer Question & Answer Ask something for more details

Wholesale Factory Customized stainless steel Feed Dog feeding bowl

**Product Description** 

| Item No    | Capacity | Weight | Spec          | Ctn qty | GW  | NW    | CTN SIZE |
|------------|----------|--------|---------------|---------|-----|-------|----------|
| 3139-H(A5) | 180ML    | 216g   | 11*14.5*<br>5 | 36      | 8KG | 6.5KG | 50*33*38 |

**Product Picture** 









#### WORKSHOP OF OUR COMPANY



#### OUR TEAM



## FAQ

- 1. Are you factory or trading company?
- A:We are factory and have rich experience, you can get all with factory price.
- 2.Can I get one sample to check your quality?

A:Sure!Pay for the sample and shipping fee firstly, if the order is big, the sample fee will be returned.

3. What about the lead time for large production?

Honestly, it depends on your order quantity, usually within 30days.

4.Can you provide ODM or OEM service?

A:Yes, we can.

5. How can you make sure we will receive the products with high quality?

A:Our QC will check all products before loading.

# **VIKING** Shenzhen0701 DX-Well Technology Co., Ltd.

17321496453

jeffreyth@slurrypump.com



aodakx.com

test R1oom 1601-1605, Building B, JiaTai Internatio