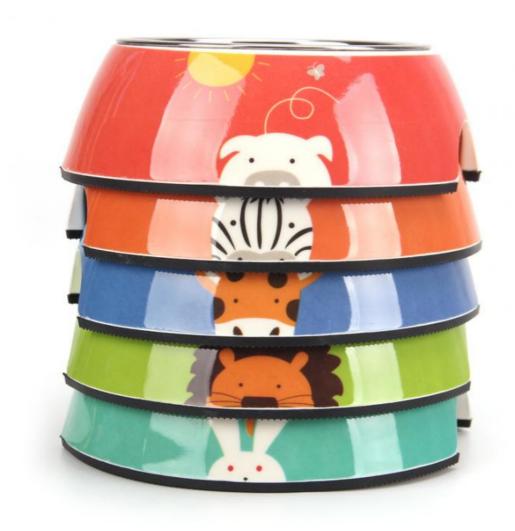

• Bowl & Feeder Type: Bowls, Cups & Pails

• Trademark: Customized

• Transport Package: Box

Specification: 11cm\*14.5cm\*5cm

China • Origin:

• Port: Shenzhen, China 50000PCS/Week • Production Capacity:

Feeding Usage: • Type: Bowl Size: Medium Suitable For: Dog Material: Steel



### More Images









### **Product Description**

Product Description Customer Question & Answer Ask something for more details

Wholesale Factory Customized stainless steel Feed Dog feeding bowl

**Product Description** 

| Item No    | Capacity | Weight | Spec          | Ctn qty | GW  | NW    | CTN SIZE |
|------------|----------|--------|---------------|---------|-----|-------|----------|
| 3139-H(A5) | 180ML    | 216g   | 11*14.5*<br>5 | 36      | 8KG | 6.5KG | 50*33*38 |

**Product Picture** 









#### WORKSHOP OF OUR COMPANY



#### OUR TEAM



## FAQ

- 1. Are you factory or trading company?
- A:We are factory and have rich experience, you can get all with factory price.
- 2.Can I get one sample to check your quality?

A:Sure!Pay for the sample and shipping fee firstly, if the order is big, the sample fee will be returned.

3. What about the lead time for large production?

Honestly, it depends on your order quantity, usually within 30days.

4.Can you provide ODM or OEM service?

A:Yes, we can.

5. How can you make sure we will receive the products with high quality?

A:Our QC will check all products before loading.

# **VIKING** Shenzhen0701 DX-Well Technology Co., Ltd.

17321496453

jeffreyth@slurrypump.com



aodakx.com

test R1oom 1601-1605, Building B, JiaTai International