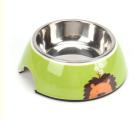

**Product Picture** 

#### **Product Specification**

· Color: Green, Red, Blue

. Fixed Time Feeding: Without Fixed Time Feeding

. Customized: Customized

• Bowl & Feeder Type: Bowls, Cups & Pails

• Trademark: Customized

• Transport Package: Box

Specification: 11cm\*14.5cm\*5cm

China • Origin:

• Port: Shenzhen, China 50000PCS/Week • Production Capacity:

Feeding Usage: • Type: Bowl Size: Medium Suitable For: Dog Material: Steel