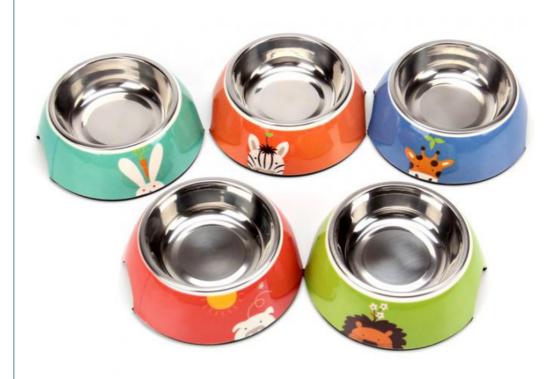

d

• Bowl & Feeder Type: Bowls, Cups & Pails

• Trademark: Customized

• Transport Package: Box

Specification: 11cm\*14.5cm\*5cm

China • Origin:

• Port: Shenzhen, China 50000PCS/Week • Production Capacity:

Feeding Usage: • Type: Bowl Size: Medium Suitable For: Dog Material: Steel



### More Images









### **Product Description**

Product Description Customer Question & Answer Ask something for more details

Wholesale Factory Customized stainless steel Feed Dog feeding bowl

**Product Description** 

| Item No    | Capacity | Weight | Spec          | Ctn qty | GW  | NW    | CTN SIZE |
|------------|----------|--------|---------------|---------|-----|-------|----------|
| 3139-H(A5) | 180ML    | 216g   | 11*14.5*<br>5 | 36      | 8KG | 6.5KG | 50*33*38 |

**Product Picture** 









#### WORKSHOP OF OUR COMPANY



#### OUR TEAM



## FAQ

- 1. Are you factory or trading company?
- A:We are factory and have rich experience, you can get all with factory price.
- 2.Can I get one sample to check your quality?

A:Sure!Pay for the sample and shipping fee firstly, if the order is big, the sample fee will be returned.

3. What about the lead time for large production?

Honestly, it depends on your order quantity, usually within 30days.

4.Can you provide ODM or OEM service?

A:Yes, we can.

5. How can you make sure we will receive the products with high quality?

A:Our QC will check all products before loading.

# **VIKING** Shenzhen0701 DX-Well Technology Co., Ltd.

17321496453

jeffreyth@slurrypump.com



aodakx.com

test R1oom 1601-1605, Building B, JiaTai Internationa