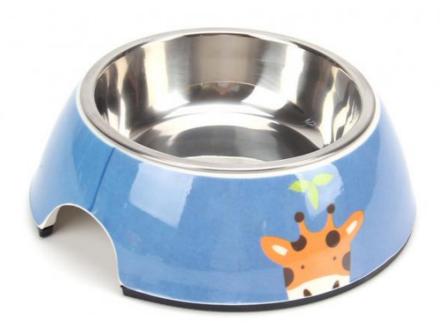

mized

• Bowl & Feeder Type: Bowls, Cups & Pails

• Trademark: Customized

• Transport Package: Box

Specification: 11cm\*14.5cm\*5cm

China • Origin:

• Port: Shenzhen, China 50000PCS/Week • Production Capacity:

Feeding Usage: • Type: Bowl Size: Medium Suitable For: Dog Material: Steel



### More Images









### **Product Description**

Product Description Customer Question & Answer Ask something for more details

Wholesale Factory Customized stainless steel Feed Dog feeding bowl

**Product Description** 

| Item No    | Capacity | Weight | Spec          | Ctn qty | GW  | NW    | CTN SIZE |
|------------|----------|--------|---------------|---------|-----|-------|----------|
| 3139-H(A5) | 180ML    | 216g   | 11*14.5*<br>5 | 36      | 8KG | 6.5KG | 50*33*38 |

**Product Picture** 









#### WORKSHOP OF OUR COMPANY



#### OUR TEAM



## FAQ

- 1. Are you factory or trading company?
- A:We are factory and have rich experience, you can get all with factory price.
- 2.Can I get one sample to check your quality?

A:Sure!Pay for the sample and shipping fee firstly, if the order is big, the sample fee will be returned.

3. What about the lead time for large production?

Honestly, it depends on your order quantity, usually within 30days.

4.Can you provide ODM or OEM service?

A:Yes, we can.

5. How can you make sure we will receive the products with high quality?

A:Our QC will check all products before loading.

# **VIKING** Shenzhen0701 DX-Well Technology Co., Ltd.

17321496453

jeffreyth@slurrypump.com



aodakx.com

test R1oom 1601-1605, Building B, JiaTai Internat