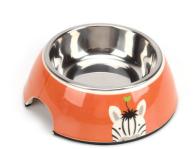

**Product Picture** 

#### **Product Specification**

· Color: Green, Red, Blue

. Fixed Time Feeding: Without Fixed Time Feeding

. Customized: Customized

• Bowl & Feeder Type: Bowls, Cups & Pails

• Trademark: Customized

• Transport Package: Box

Specification: 11cm\*14.5cm\*5cm

China • Origin:

• Port: Shenzhen, China 50000PCS/Week • Production Capacity:

Feeding Usage: • Type: Bowl Size: Medium Suitable For: Dog Material: Steel