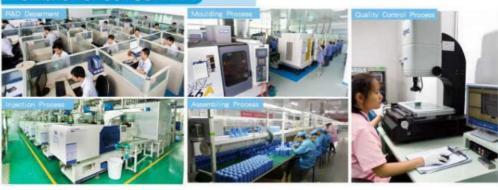

ps & Pails

• Trademark: Customized

• Transport Package: Box

Specification: 11cm\*14.5cm\*5cm

China • Origin:

• Port: Shenzhen, China 50000PCS/Week • Production Capacity:

Feeding Usage: • Type: Bowl Size: Medium Suitable For: Dog Material: Steel



### More Images









### **Product Description**

Product Description Customer Question & Answer Ask something for more details

Wholesale Factory Customized stainless steel Feed Dog feeding bowl

**Product Description** 

| Item No    | Capacity | Weight | Spec          | Ctn qty | GW  | NW    | CTN SIZE |
|------------|----------|--------|---------------|---------|-----|-------|----------|
| 3139-H(A5) | 180ML    | 216g   | 11*14.5*<br>5 | 36      | 8KG | 6.5KG | 50*33*38 |

**Product Picture** 









#### WORKSHOP OF OUR COMPANY



#### OUR TEAM



## FAQ

- 1. Are you factory or trading company?
- A:We are factory and have rich experience, you can get all with factory price.
- 2.Can I get one sample to check your quality?

A:Sure!Pay for the sample and shipping fee firstly, if the order is big, the sample fee will be returned.

3. What about the lead time for large production?

Honestly, it depends on your order quantity, usually within 30days.

4.Can you provide ODM or OEM service?

A:Yes, we can.

5. How can you make sure we will receive the products with high quality?

A:Our QC will check all products before loading.

# **VIKING** Shenzhen0701 DX-Well Technology Co., Ltd.

17321496453

jeffreyth@slurrypump.com



aodakx.com

test R1oom 1601-1605, Building B, JiaTai International Building, No.41 East Fourth Ring